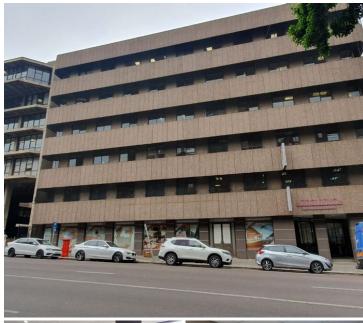

## 2,833 pm

PROVISUS BUILDING | STANZA BOPAPE STREET | **ARCADIA** 

23 m²

PROVISUS BUILDING | 23 SQUARE METER OFFICE SPACE TO LET| STANZA BOPAPE STREET | ARCADIA | PRETORIA

## NO LOADSHEDDING

The commercial to let is situated within Provisus Building, located at 523 Stanza Bopape Street in the thriving suburb of Arcadia. The A-Grade unit is on the 3rd floor of Provisus building, it is a 28 square meter unit consisting of a reception area, 1 closed office component, a boardroom, a kitchen and ablutions. The building features air conditioning to help reduce humidity and fibre connectivity for fast and reliable internet access. Provisus Building has no loadshedding. The working space is fitted with neatly carpeted floors and large windows to help filter in the natural light.