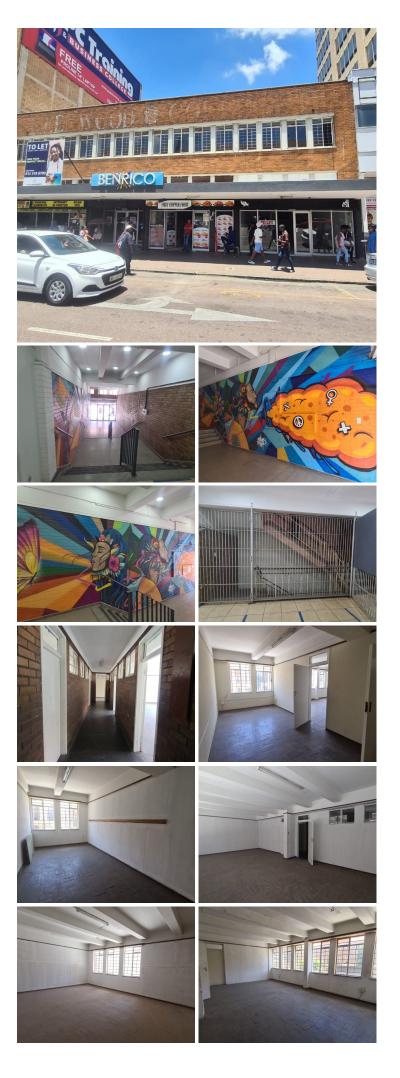

## 🔏 762 m²

BENRICO BUILDING | 762 SQUARE METER OFFICE TO LET | HELEN JOSEPH STREET | ARCADIA | PRETORIA

The Benrico Building is perfectly situated on 417 Helen Joseph Street, in the booming suburb of Arcadia, in Pretoria. This B-Grade building would be perfectly suited for a school/ college or training centre. The 762 square meter space consists of a beautiful reception area, 2 boardrooms, a storage area, 10 closed office components that can be used as classrooms., 4 open-plan spaces, a kitchen and male and female ablutions. The space is fitted with larger windows, allowing natural light to brighten up the office and neat floors.

The Benrico Building offers great security. Benrico Building is perfectly positioned so that it has outstanding signage possibilities and exceptional main road exposure. The building is on the major taxi and bus route, making it convenient for those using public transport. Benrico Building is close to various colleges, Woolworths and chicken Licken. Benrico Building has easy access to Pretorius Street, Francis Baard and N1 and N4 Highway.

Arcadia is the area is in between Hatfield and Pretoria CBD.

| Gross Monthly Rental |
|----------------------|
| Lease Period         |
| Available From       |

R46,847 Ex Vat Negotiable Immediately

| Floor Size m <sup>2</sup> | 762        | Security         | -   |
|---------------------------|------------|------------------|-----|
| Parking Bays              | -          | Air Conditioning | Yes |
| Title                     | -          | Generator        | -   |
| Zoning                    | Commercial | Fibre            | -   |
|                           |            |                  |     |