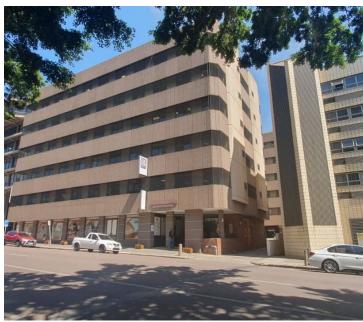

# 2,869 pm

MBA BUILDING | STANZA BOPAPE STREET | ARCADIA | PRETORIA

24 m<sup>2</sup>

MBA BUILDING | 24 SQUARE METER OFFICE SPACE TO LET | STANZA BOPAPE STREET | ARCADIA | PRETORIA

#### NO LOADSHEDDING

MBA Building is situated at 527 Stanza Bopape Street in the thriving suburb of Arcadia. Arcadia is a Pretoria suburb distinguished by its old homes, embassies and hotels. The 24 square meter unit is on the third floor of MBA building, and it consists of 1 closed office component. The MBA Building offers communal facilities including the reception area, a kitchen and ablutions. The working space is fitted with carpeted flooring and large windows allowing natural light to brighten up the office. The unit features air conditioning to help reduce humidity in the workplace and fibre connectivity for fast and reliable internet access.