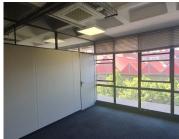

#### NO LOADSHEDDING

MBA Building is situated at 527 Stanza Bopape Street in the thriving suburb of Arcadia. Arcadia is a Pretoria suburb distinguished by its old homes, embassies and hotels. The 24 square meter unit is on the third floor of MBA building, and it consists of 1 closed office component. The MBA Building offers communal facilities including the reception area, a kitchen and ablutions. The working space is fitted with carpeted flooring and large windows allowing natural light to brighten up the office. The unit features air conditioning to help reduce humidity in the workplace and fibre connectivity for fast and reliable internet access.