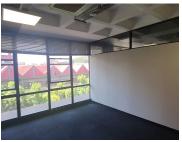

#### NO LOADSHEDDING

MBA Building is situated at 527 Stanza Bopape Street in the thriving suburb of Arcadia. Arcadia is a Pretoria suburb distinguished by its old homes, embassies and hotels. The 24 square meter unit is on the third floor of MBA building, and it consists of 1 closed office component. The MBA Building offers communal facilities including the reception area, a kitchen and ablutions. The working space is fitted with carpeted flooring and large windows allowing natural light to brighten up the office. The unit features air conditioning to help reduce humidity in the workplace and fibre connectivity for fast and reliable internet access.