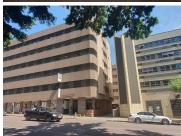

## NO LOADSHEDDING

The commercial to let is situated within Provisus Building, located at 523 Stanza Bopape Street in the thriving suburb of Arcadia. The B-Grade unit is on the 1st floor of Provisus building, it is a 55 square meter unit consisting of a reception area, 3 closed office components, a kitchenette and ablutions. The building features air conditioning to help reduce humidity and fibre connectivity for fast and reliable internet access. Provisus Building has no loadshedding. The working space is fitted with neatly carpeted floors and large windows to help filter in the natural light.