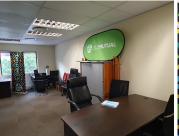

## NO LOADSHEDDING

The commercial to let is situated within Provisus Building, located at 523 Stanza Bopape Street in the thriving suburb of Arcadia. The B-Grade unit is on the 2nd floor of Provisus building, it is a 37 square meter unit consisting of a reception area, 1 closed office component, a kitchenette and there are communal ablutions within the building. The building features air conditioning to help reduce humidity and fibre connectivity for fast and reliable internet access. Provisus Building has no loadshedding. The working space is fitted with neatly carpeted floors and large windows to help filter in the natural light.