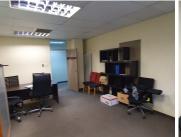

## NO LOADSHEDDING

The commercial to let is situated within Provisus Building, located at 523 Stanza Bopape Street in the thriving suburb of Arcadia. The B-Grade unit is on the 2nd floor of Provisus building, it is a 37 square meter unit consisting of a reception area, 1 closed office component, a kitchenette and there are communal ablutions within the building. The building features air conditioning to help reduce humidity and fibre connectivity for fast and reliable internet access. Provisus Building has no loadshedding. The working space is fitted with neatly carpeted floors and large windows to help filter in the natural light.