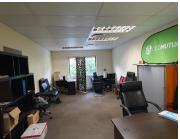

## NO LOADSHEDDING

The commercial to let is situated within Provisus Building, located at 523 Stanza Bopape Street in the thriving suburb of Arcadia. The B-Grade unit is on the 2nd floor of Provisus building, it is a 37 square meter unit consisting of a reception area, 1 closed office component, a kitchenette and there are communal ablutions within the building. The building features air conditioning to help reduce humidity and fibre connectivity for fast and reliable internet access. Provisus Building has no loadshedding. The working space is fitted with neatly carpeted floors and large windows to help filter in the natural light.