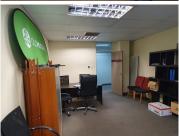

## NO LOADSHEDDING

The commercial to let is situated within Provisus Building, located at 523 Stanza Bopape Street in the thriving suburb of Arcadia. The B-Grade unit is on the 2nd floor of Provisus building, it is a 37 square meter unit consisting of a reception area, 1 closed office component, a kitchenette and there are communal ablutions within the building. The building features air conditioning to help reduce humidity and fibre connectivity for fast and reliable internet access. Provisus Building has no loadshedding. The working space is fitted with neatly carpeted floors and large windows to help filter in the natural light.