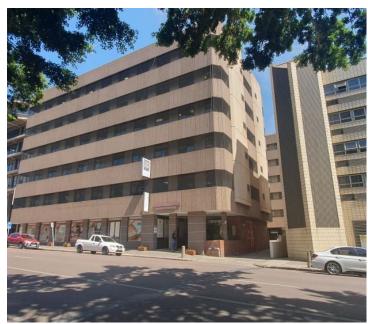

## 4,558 pm

PROVISUS BUILDING | STANZA BOPAPE STREET | ARCADIA | PRETORIA

37 m<sup>2</sup>

PROVISUS BUILDING | 37 SQUARE METER OFFICE SPACE TO LET| STANZA BOPAPE STREET | ARCADIA | PRETORIA

## NO LOADSHEDDING

The commercial to let is situated within Provisus Building, located at 523 Stanza Bopape Street in the thriving suburb of Arcadia. The B-Grade unit is on the 2nd floor of Provisus building, it is a 37 square meter unit consisting of a reception area, 1 closed office component, a kitchenette and there are communal ablutions within the building. The building features air conditioning to help reduce humidity and fibre connectivity for fast and reliable internet access. Provisus Building has no loadshedding. The working space is fitted with neatly carpeted floors and large windows to help filter in the natural light.

Provisus Building is easily accessible as it is on the Stanza Bopape main road, which is also a main taxi and bus route. The Gautrain station is just approximately 4kms from Arcadia, with Gautrain Bus stops stationed around Arcadia. Provisus Building offers 24-hour security. The building is just opposite Sun International Hotel, close to a few tertiary institutions, including Tshwane University of...