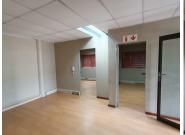

#### NO LOADSHEDDING AREA

The office to let is situated at 386 Orient Street, in the booming suburb of Arcadia in Pretoria. The B-grade modern building is on a 700 square meter land size. The 130 square meter working space consists of a reception area/ waiting area, a boardroom, a server room, 3 closed office components, 1 open plan working space, a dedicated kitchen and ablutions. It features air-conditioning to contribute to enhancing the air quality in the workplace and fibre connectivity for fast and reliable internet access. The working space is fitted with carpeted flooring and windows with blinds allowing natural light to brighten up the office. The working space is fitted with laminated flooring and large windows with blinds, allowing natural light to brighten up the office.