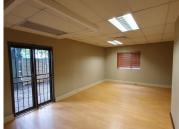

#### NO LOADSHEDDING AREA

The office to let is situated at 386 Orient Street, in the booming suburb of Arcadia in Pretoria. The B-grade modern building is on a 700 square meter land size. The 130 square meter working space consists of a reception area/ waiting area, a boardroom, a server room, 3 closed office components, 1 open plan working space, a dedicated kitchen and ablutions. It features air-conditioning to contribute to enhancing the air quality in the workplace and fibre connectivity for fast and reliable internet access. The working space is fitted with carpeted flooring and windows with blinds allowing natural light to brighten up the office. The working space is fitted with laminated flooring and large windows with blinds, allowing natural light to brighten up the office.