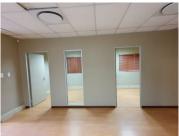

#### NO LOADSHEDDING AREA

The office to let is situated at 386 Orient Street, in the booming suburb of Arcadia in Pretoria. The B-grade modern building is on a 700 square meter land size. The 130 square meter working space consists of a reception area/ waiting area, a boardroom, a server room, 3 closed office components, 1 open plan working space, a dedicated kitchen and ablutions. It features air-conditioning to contribute to enhancing the air quality in the workplace and fibre connectivity for fast and reliable internet access. The working space is fitted with carpeted flooring and windows with blinds allowing natural light to brighten up the office. The working space is fitted with laminated flooring and large windows with blinds, allowing natural light to brighten up the office.