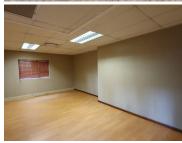

#### NO LOADSHEDDING AREA

The office to let is situated at 386 Orient Street, in the booming suburb of Arcadia in Pretoria. The B-grade modern building is on a 700 square meter land size. The 130 square meter working space consists of a reception area/ waiting area, a boardroom, a server room, 3 closed office components, 1 open plan working space, a dedicated kitchen and ablutions. It features air-conditioning to contribute to enhancing the air quality in the workplace and fibre connectivity for fast and reliable internet access. The working space is fitted with carpeted flooring and windows with blinds allowing natural light to brighten up the office. The working space is fitted with laminated flooring and large windows with blinds, allowing natural light to brighten up the office.