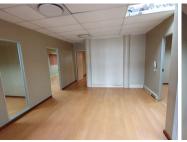

#### NO LOADSHEDDING AREA

The office to let is situated at 386 Orient Street, in the booming suburb of Arcadia in Pretoria. The B-grade modern building is on a 700 square meter land size. The 130 square meter working space consists of a reception area/ waiting area, a boardroom, a server room, 3 closed office components, 1 open plan working space, a dedicated kitchen and ablutions. It features air-conditioning to contribute to enhancing the air quality in the workplace and fibre connectivity for fast and reliable internet access. The working space is fitted with carpeted flooring and windows with blinds allowing natural light to brighten up the office. The working space is fitted with laminated flooring and large windows with blinds, allowing natural light to brighten up the office.