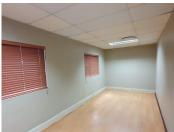

#### NO LOADSHEDDING AREA

The office to let is situated at 386 Orient Street, in the booming suburb of Arcadia in Pretoria. The B-grade modern building is on a 700 square meter land size. The 130 square meter working space consists of a reception area/ waiting area, a boardroom, a server room, 3 closed office components, 1 open plan working space, a dedicated kitchen and ablutions. It features air-conditioning to contribute to enhancing the air quality in the workplace and fibre connectivity for fast and reliable internet access. The working space is fitted with carpeted flooring and windows with blinds allowing natural light to brighten up the office. The working space is fitted with laminated flooring and large windows with blinds, allowing natural light to brighten up the office.