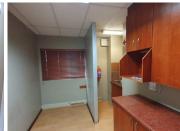

#### NO LOADSHEDDING AREA

The office to let is situated at 386 Orient Street, in the booming suburb of Arcadia in Pretoria. The B-grade modern building is on a 700 square meter land size. The 130 square meter working space consists of a reception area/ waiting area, a boardroom, a server room, 3 closed office components, 1 open plan working space, a dedicated kitchen and ablutions. It features air-conditioning to contribute to enhancing the air quality in the workplace and fibre connectivity for fast and reliable internet access. The working space is fitted with carpeted flooring and windows with blinds allowing natural light to brighten up the office. The working space is fitted with laminated flooring and large windows with blinds, allowing natural light to brighten up the office.