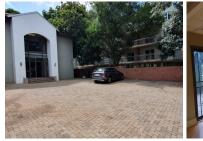

Gross Monthly Rental R17,000 Ex Vat
Lease Period Negotiable
Available From Immediately

| Floor Size m <sup>2</sup> | 130        | Security         | Yes |
|---------------------------|------------|------------------|-----|
| Parking Bays              | 4.0        | Air Conditioning | Yes |
| Title                     | -          | Generator        | -   |
| Zoning                    | Commercial | Fibre            | -   |