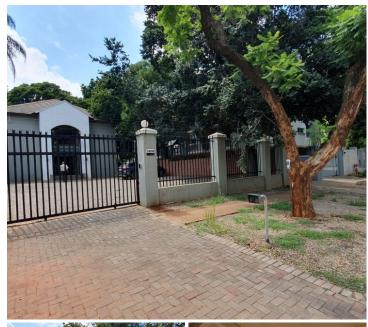

#### NO LOADSHEDDING AREA

The office to let is situated at 386 Orient Street, in the booming suburb of Arcadia in Pretoria. The B-grade modern building is on a 700 square meter land size. The 130 square meter working space consists of a reception area/ waiting area, a boardroom, a server room, 3 closed office components, 1 open plan working space, a dedicated kitchen and ablutions. It features air-conditioning to contribute to enhancing the air quality in the workplace and fibre connectivity for fast and reliable internet access. The working space is fitted with carpeted flooring and windows with blinds allowing natural light to brighten up the office. The working space is fitted with laminated flooring and large windows with blinds, allowing natural light to brighten up the office.

Gross Monthly Rental R17,000 Ex Vat
Lease Period Negotiable
Available From Immediately

| Floor Size m <sup>2</sup> | 130        | Security         | Yes |
|---------------------------|------------|------------------|-----|
| Parking Bays              | 4.0        | Air Conditioning | Yes |
| Title                     | -          | Generator        | -   |
| Zoning                    | Commercial | Fibre            | -   |