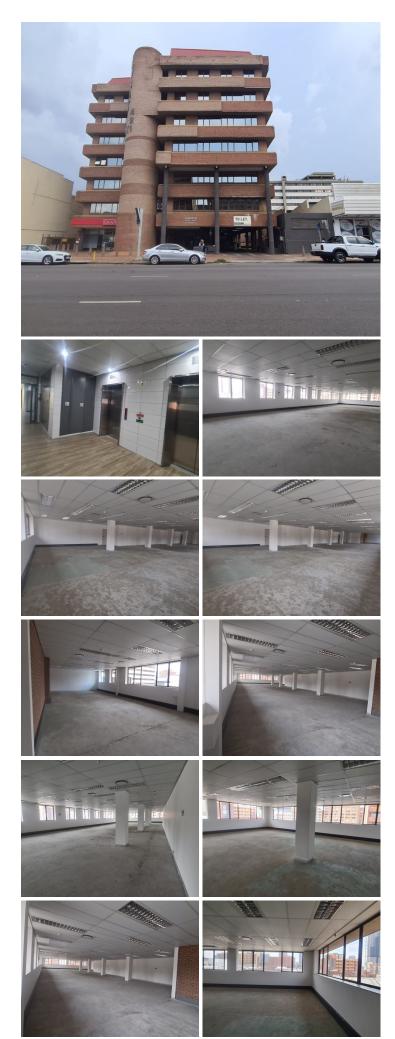

## 🔏 302 m²

CURATOR BUILDING| 302 SQUARE METER OFFICE SPACE TO LET | PRETORIUS STREET | ARCADIA | PRETORIA

Curator Building is situated at 421 Pretorius Street, based in the Booming Arcadia, Pretoria area. The property is in close proximity to a variety of amenities such as grocery stores, retail outlets and many more. It is close to a variety of colleges such as TUT, Tshwane College and Denver College making it convenient for parents. Employees have easy access to Nelson Mandela Drive, highways and of course Pretorius Street providing a great travelling experience to surrounding suburbs such as Mamelodi, Atteridgeville, Mabopane and Shoshanguve.

The white box working space is 302 square metre in size, it has been sectioned into an open-plan office, a server room, 1 dedicated kitchen and communal ablutions that are shared among other tenants in the building. The office space is completed with neat carpet flooring and large windows allowing natural light to brighten up the office. It features air-conditioning to contribute to enhancing the air quality in the workplace and fibre connectivity for fast and reliable internet access.