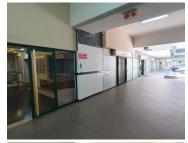

## 68,846 pm

NEDBANK PLAZA | STEVE BIKO ROAD | ARCADIA | PRETORIA

758 m<sup>2</sup>

NEDBANK PLAZA | 758 SQUARE METER OFFICE SPACE TO LET | STEVE BIKO ROAD | ARCADIA | PRETORIA

Nedbank Plaza is based in the bustling area of Arcadia, situated at 361 Steve Biko Road, Pretoria. The 758 square unit is the whole second floor of the building, and it comprises out of an open-plan office space and 3 closed office components. The working space is fitted with neat carpeted flooring and large windows allowing natural light to brighten up the working space. Nedbank Plaza offers communal facilities including the reception area, a kitchen and ablutions. The working space features air-conditioning to contribute to enhancing the air quality in the workplace.