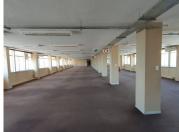

## 68,846 pm

NEDBANK PLAZA | STEVE BIKO ROAD | ARCADIA | PRETORIA

758 m<sup>2</sup>

NEDBANK PLAZA | 758 SQUARE METER OFFICE SPACE TO LET | STEVE BIKO ROAD | ARCADIA | PRETORIA

Nedbank Plaza is based in the bustling area of Arcadia, situated at 361 Steve Biko Road, Pretoria. The 758 square unit is the whole second floor of the building, and it comprises out of an open-plan office space and 3 closed office components. The working space is fitted with neat carpeted flooring and large windows allowing natural light to brighten up the working space. Nedbank Plaza offers communal facilities including the reception area, a kitchen and ablutions. The working space features air-conditioning to contribute to enhancing the air quality in the workplace.

Gross Monthly Rental R68,846 Ex Vat Lease Period Negotiable Available From R68,846 Ex Vat Immediately

| Floor Size m <sup>2</sup> | 758        | Security         | Yes |
|---------------------------|------------|------------------|-----|
| Parking Bays              | -          | Air Conditioning | Yes |
| Title                     | -          | Generator        | -   |
| Zoning                    | Commercial | Fibre            | -   |