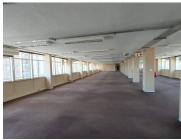

## 68,846 pm

NEDBANK PLAZA | STEVE BIKO ROAD | ARCADIA | PRETORIA

758 m<sup>2</sup>

NEDBANK PLAZA | 758 SQUARE METER OFFICE SPACE TO LET | STEVE BIKO ROAD | ARCADIA | PRETORIA

Nedbank Plaza is based in the bustling area of Arcadia, situated at 361 Steve Biko Road, Pretoria. The 758 square unit is the whole second floor of the building, and it comprises out of an open-plan office space and 3 closed office components. The working space is fitted with neat carpeted flooring and large windows allowing natural light to brighten up the working space. Nedbank Plaza offers communal facilities including the reception area, a kitchen and ablutions. The working space features air-conditioning to contribute to enhancing the air quality in the workplace.