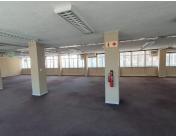

## 68,846 pm

NEDBANK PLAZA | STEVE BIKO ROAD | ARCADIA | PRETORIA

758 m<sup>2</sup>

NEDBANK PLAZA | 758 SQUARE METER OFFICE SPACE TO LET | STEVE BIKO ROAD | ARCADIA | PRETORIA

Nedbank Plaza is based in the bustling area of Arcadia, situated at 361 Steve Biko Road, Pretoria. The 758 square unit is the whole second floor of the building, and it comprises out of an open-plan office space and 3 closed office components. The working space is fitted with neat carpeted flooring and large windows allowing natural light to brighten up the working space. Nedbank Plaza offers communal facilities including the reception area, a kitchen and ablutions. The working space features air-conditioning to contribute to enhancing the air quality in the workplace.

Gross Monthly Rental R68,846 Ex Vat Lease Period Negotiable Available From R68,846 Ex Vat Immediately

| Floor Size m <sup>2</sup> | 758        | Security         | Yes |
|---------------------------|------------|------------------|-----|
| Parking Bays              | -          | Air Conditioning | Yes |
| Title                     | -          | Generator        | -   |
| Zoning                    | Commercial | Fibre            | -   |