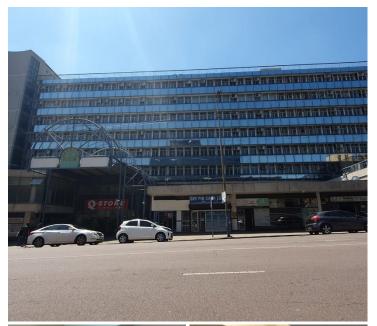

## 52,340 pm

NEDBANK PLAZA | STEVE BIKO ROAD | ARCADIA | PRETORIA

581 m<sup>2</sup>

NEDBANK PLAZA | 581 SQUARE METER OFFICE SPACE | STEVE BIKO ROAD | ARCADIA | PRETORIA

Nedbank Plaza is based in the bustling area of Arcadia, situated at 361 Steve Biko Road, Pretoria. The 581 square unit is the whole first floor of the building, and it comprises out of an open-plan office space and 2 closed office components. The working space is fitted with neat carpeted flooring and large windows allowing natural light to brighten up the working space. Nedbank Plaza offers communal facilities including the reception area, a kitchen and ablutions. The working space features air-conditioning to contribute to enhancing the air quality in the workplace.