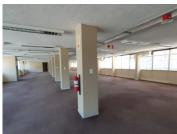

## 52,340 pm

NEDBANK PLAZA | STEVE BIKO ROAD | ARCADIA | PRETORIA

581 m<sup>2</sup>

NEDBANK PLAZA | 581 SQUARE METER OFFICE SPACE | STEVE BIKO ROAD | ARCADIA | PRETORIA

Nedbank Plaza is based in the bustling area of Arcadia, situated at 361 Steve Biko Road, Pretoria. The 581 square unit is the whole first floor of the building, and it comprises out of an open-plan office space and 2 closed office components. The working space is fitted with neat carpeted flooring and large windows allowing natural light to brighten up the working space. Nedbank Plaza offers communal facilities including the reception area, a kitchen and ablutions. The working space features air-conditioning to contribute to enhancing the air quality in the workplace.