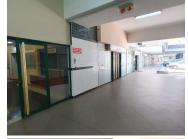

## 52,340 pm

NEDBANK PLAZA | STEVE BIKO ROAD | ARCADIA | PRETORIA

581 m<sup>2</sup>

NEDBANK PLAZA | 581 SQUARE METER OFFICE SPACE | STEVE BIKO ROAD | ARCADIA | PRETORIA

Nedbank Plaza is based in the bustling area of Arcadia, situated at 361 Steve Biko Road, Pretoria. The 581 square unit is the whole first floor of the building, and it comprises out of an open-plan office space and 2 closed office components. The working space is fitted with neat carpeted flooring and large windows allowing natural light to brighten up the working space. Nedbank Plaza offers communal facilities including the reception area, a kitchen and ablutions. The working space features air-conditioning to contribute to enhancing the air quality in the workplace.