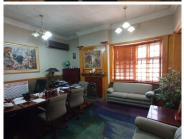

## 33,000 pm

PARK STREET | ARCADIA | PRETORIA

1580 m<sup>2</sup>

1,580 SQUARE METER OFFICE TO LET | PARK STREET | ARCADIA | PRETORIA

The commercial space to let is situated on 813 Park Street, located in the business district of Arcadia, in Pretoria. The commercial unit is a 1,580 square meter building that consists of a reception area, a boardroom, 4 closed office components, 3 open plan working space, a dedicated kitchen and ablutions. The office space is fitted with neatly laminated floors and large windows, allowing natural ample light to brighten up the office.