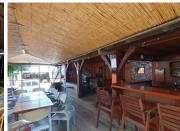

The building offers 24-hour security and access-controlled entry and exit points. The property offers secure, ample parking. The property has an entertainment area with bar that can be used for work functions. The property is perfectly positioned so that it has outstanding signage possibilities and exceptional main road exposure, which is a cost-effective approach to communicate your brand's personality and identity to the public. The Gautrain station is just approximately 4kms from Arcadia, with Gautrain Bus stops stationed around Arcadia. The property is close to Loftus Versveld and Loftus Park Shopping Centre which hosts...