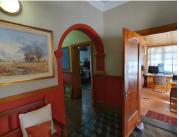

## 33,000 pm

PARK STREET | ARCADIA | PRETORIA

1580 m<sup>2</sup>

1,580 SQUARE METER OFFICE TO LET | PARK STREET | ARCADIA | PRETORIA

The commercial space to let is situated on 813 Park Street, located in the business district of Arcadia, in Pretoria. The commercial unit is a 1,580 square meter building that consists of a reception area, a boardroom, 4 closed office components, 3 open plan working space, a dedicated kitchen and ablutions. The office space is fitted with neatly laminated floors and large windows, allowing natural ample light to brighten up the office.