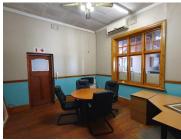

## 33,000 pm

PARK STREET | ARCADIA | PRETORIA

1580 m<sup>2</sup>

1,580 SQUARE METER OFFICE TO LET | PARK STREET | ARCADIA | PRETORIA

The commercial space to let is situated on 813 Park Street, located in the business district of Arcadia, in Pretoria. The commercial unit is a 1,580 square meter building that consists of a reception area, a boardroom, 4 closed office components, 3 open plan working space, a dedicated kitchen and ablutions. The office space is fitted with neatly laminated floors and large windows, allowing natural ample light to brighten up the office.