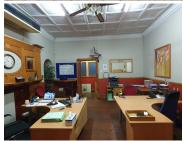

## 33,000 pm

PARK STREET | ARCADIA | PRETORIA

1580 m<sup>2</sup>

1,580 SQUARE METER OFFICE TO LET | PARK STREET | ARCADIA | PRETORIA

The commercial space to let is situated on 813 Park Street, located in the business district of Arcadia, in Pretoria. The commercial unit is a 1,580 square meter building that consists of a reception area, a boardroom, 4 closed office components, 3 open plan working space, a dedicated kitchen and ablutions. The office space is fitted with neatly laminated floors and large windows, allowing natural ample light to brighten up the office.