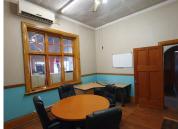

## 33,000 pm

PARK STREET | ARCADIA | PRETORIA

1580 m<sup>2</sup>

1,580 SQUARE METER OFFICE TO LET | PARK STREET | ARCADIA | PRETORIA

The commercial space to let is situated on 813 Park Street, located in the business district of Arcadia, in Pretoria. The commercial unit is a 1,580 square meter building that consists of a reception area, a boardroom, 4 closed office components, 3 open plan working space, a dedicated kitchen and ablutions. The office space is fitted with neatly laminated floors and large windows, allowing natural ample light to brighten up the office.