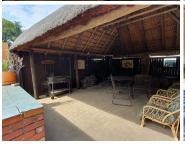

The building offers 24-hour security and access-controlled entry and exit points. The property offers secure, ample parking. The property has an entertainment area with bar that can be used for work functions. The property is perfectly positioned so that it has outstanding signage possibilities and exceptional main road exposure, which is a cost-effective approach to communicate your brand's personality and identity to the public. The Gautrain station is just approximately 4kms from Arcadia, with Gautrain Bus stops stationed around Arcadia. The property is close to Loftus Versveld and Loftus Park Shopping Centre which hosts...