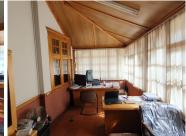

## 33,000 pm

PARK STREET | ARCADIA | PRETORIA

1580 m<sup>2</sup>

1,580 SQUARE METER OFFICE TO LET | PARK STREET | ARCADIA | PRETORIA

The commercial space to let is situated on 813 Park Street, located in the business district of Arcadia, in Pretoria. The commercial unit is a 1,580 square meter building that consists of a reception area, a boardroom, 4 closed office components, 3 open plan working space, a dedicated kitchen and ablutions. The office space is fitted with neatly laminated floors and large windows, allowing natural ample light to brighten up the office.