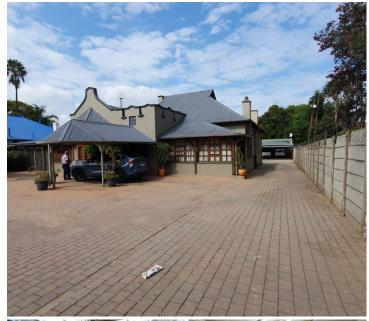

## 33,000 pm

PARK STREET | ARCADIA | PRETORIA

1580 m<sup>2</sup>

1,580 SQUARE METER OFFICE TO LET | PARK STREET | ARCADIA | PRETORIA

The commercial space to let is situated on 813 Park Street, located in the business district of Arcadia, in Pretoria. The commercial unit is a 1,580 square meter building that consists of a reception area, a boardroom, 4 closed office components, 3 open plan working space, a dedicated kitchen and ablutions. The office space is fitted with neatly laminated floors and large windows, allowing natural ample light to brighten up the office.

The building offers 24-hour security and access-controlled entry and exit points. The property offers secure, ample parking. The property has an entertainment area with bar that can be used for work functions. The property is perfectly positioned so that it has outstanding signage possibilities and exceptional main road exposure, which is a cost-effective approach to communicate your brand's personality and identity to the public. The Gautrain station is just approximately 4kms from Arcadia, with Gautrain Bus stops stationed around Arcadia. The property is close to Loftus Versveld and Loftus Park Shopping Centre which hosts...