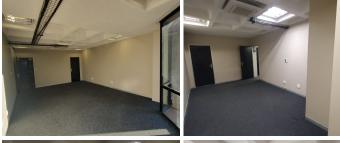

#### NO LOADSHEDDING

MBA Building is situated at 527 Stanza Bopape Street in the thriving suburb of Arcadia. Arcadia is a Pretoria suburb distinguished by its old homes, embassies and hotels. The 42 square meter unit is on the 5th floor of MBA building, and it consists of 1 closed office component. The MBA Building offers communal facilities including the reception area, a kitchen and ablutions. The working space is fitted with carpeted flooring and large windows allowing natural light to brighten up the office. The unit features air conditioning to help reduce humidity in the workplace and fibre connectivity for fast and reliable internet access.