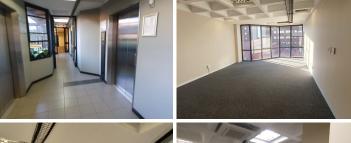

#### NO LOADSHEDDING

MBA Building is situated at 527 Stanza Bopape Street in the thriving suburb of Arcadia. Arcadia is a Pretoria suburb distinguished by its old homes, embassies and hotels. The 42 square meter unit is on the 5th floor of MBA building, and it consists of 1 closed office component. The MBA Building offers communal facilities including the reception area, a kitchen and ablutions. The working space is fitted with carpeted flooring and large windows allowing natural light to brighten up the office. The unit features air conditioning to help reduce humidity in the workplace and fibre connectivity for fast and reliable internet access.