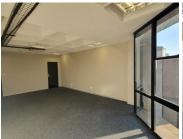

#### NO LOADSHEDDING

MBA Building is situated at 527 Stanza Bopape Street in the thriving suburb of Arcadia. Arcadia is a Pretoria suburb distinguished by its old homes, embassies and hotels. The 42 square meter unit is on the 5th floor of MBA building, and it consists of 1 closed office component. The MBA Building offers communal facilities including the reception area, a kitchen and ablutions. The working space is fitted with carpeted flooring and large windows allowing natural light to brighten up the office. The unit features air conditioning to help reduce humidity in the workplace and fibre connectivity for fast and reliable internet access.