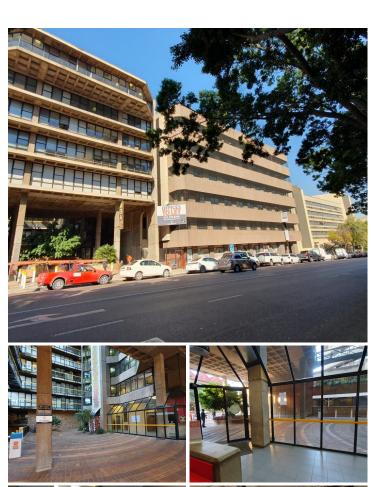

#### NO LOADSHEDDING

MBA Building is situated at 527 Stanza Bopape Street in the thriving suburb of Arcadia. Arcadia is a Pretoria suburb distinguished by its old homes, embassies and hotels. The 42 square meter unit is on the 5th floor of MBA building, and it consists of 1 closed office component. The MBA Building offers communal facilities including the reception area, a kitchen and ablutions. The working space is fitted with carpeted flooring and large windows allowing natural light to brighten up the office. The unit features air conditioning to help reduce humidity in the workplace and fibre connectivity for fast and reliable internet access.

Additionally, located in Arcadia are the President's home and the Union Buildings. After Washington D.C. Pretoria is home to the second-highest number of embassies in the world, the majority of which are in or close to Arcadia. The suburb is hosts to various amenities such as Suncardia shopping centre, Eastwoods Village and Unipark Centre. It is home to an array of embassies, and hotel