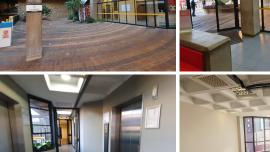

#### NO LOADSHEDDING

MBA Building is situated at 527 Stanza Bopape Street in the thriving suburb of Arcadia. Arcadia is a Pretoria suburb distinguished by its old homes, embassies and hotels. The 42 square meter unit is on the 5th floor of MBA building, and it consists of 1 closed office component. The MBA Building offers communal facilities including the reception area, a kitchen and ablutions. The working space is fitted with carpeted flooring and large windows allowing natural light to brighten up the office. The unit features air conditioning to help reduce humidity in the workplace and fibre connectivity for fast and reliable internet access.