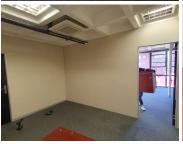

#### NO LOADSHEDDING

MBA Building is situated on Stanza Bopape Street in the thriving suburb of Arcadia. Arcadia is a Pretoria suburb distinguished by its old homes, embassies, and hotels. The 46 square meter unit is on the third floor of MBA building, and it consists of 1 closed office component. The MBA Building offers communal facilities including the reception area, a kitchen, and ablutions. The working space is fitted with carpeted flooring and large windows allowing natural light to brighten up the office. The unit features air conditioning to help reduce humidity in the workplace and fibre connectivity for fast and reliable internet access.