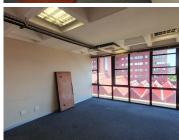

#### NO LOADSHEDDING

MBA Building is situated on Stanza Bopape Street in the thriving suburb of Arcadia. Arcadia is a Pretoria suburb distinguished by its old homes, embassies, and hotels. The 46 square meter unit is on the third floor of MBA building, and it consists of 1 closed office component. The MBA Building offers communal facilities including the reception area, a kitchen, and ablutions. The working space is fitted with carpeted flooring and large windows allowing natural light to brighten up the office. The unit features air conditioning to help reduce humidity in the workplace and fibre connectivity for fast and reliable internet access.