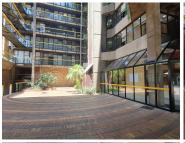

#### NO LOADSHEDDING

MBA Building is situated on Stanza Bopape Street in the thriving suburb of Arcadia. Arcadia is a Pretoria suburb distinguished by its old homes, embassies, and hotels. The 46 square meter unit is on the third floor of MBA building, and it consists of 1 closed office component. The MBA Building offers communal facilities including the reception area, a kitchen, and ablutions. The working space is fitted with carpeted flooring and large windows allowing natural light to brighten up the office. The unit features air conditioning to help reduce humidity in the workplace and fibre connectivity for fast and reliable internet access.