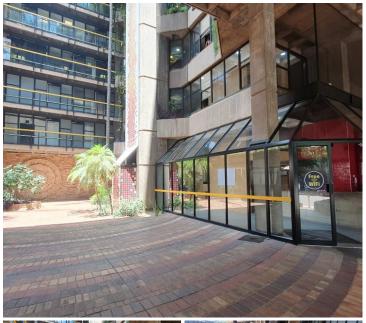

#### NO LOADSHEDDING

MBA Building is situated on Stanza Bopape Street in the thriving suburb of Arcadia. Arcadia is a Pretoria suburb distinguished by its old homes, embassies, and hotels. The 46 square meter unit is on the third floor of MBA building, and it consists of 1 closed office component. The MBA Building offers communal facilities including the reception area, a kitchen, and ablutions. The working space is fitted with carpeted flooring and large windows allowing natural light to brighten up the office. The unit features air conditioning to help reduce humidity in the workplace and fibre connectivity for fast and reliable internet access.