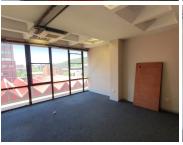

#### NO LOADSHEDDING

MBA Building is situated on Stanza Bopape Street in the thriving suburb of Arcadia. Arcadia is a Pretoria suburb distinguished by its old homes, embassies, and hotels. The 46 square meter unit is on the third floor of MBA building, and it consists of 1 closed office component. The MBA Building offers communal facilities including the reception area, a kitchen, and ablutions. The working space is fitted with carpeted flooring and large windows allowing natural light to brighten up the office. The unit features air conditioning to help reduce humidity in the workplace and fibre connectivity for fast and reliable internet access.