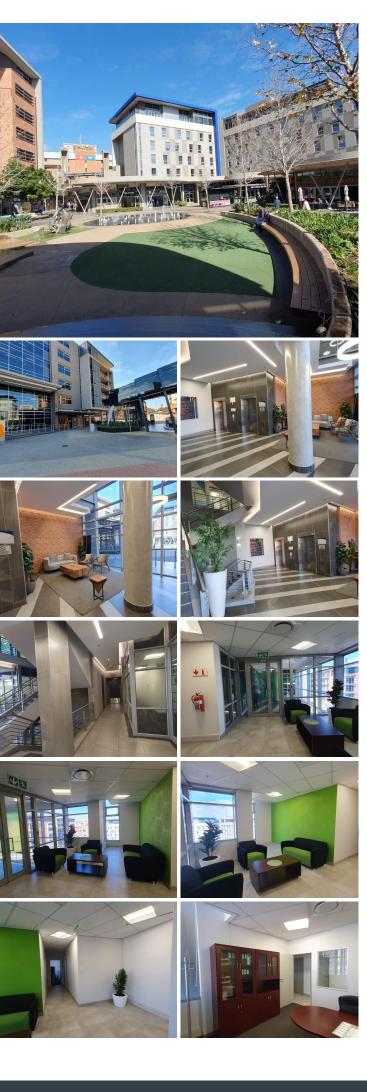

## 17,820 pm

LOFTUS PARK | KIRKNESS STREET | ARCADIA | PRETORIA

LOFTUS PARK | 99 SQUARE METER OFFICE TO LET | KIRKNESS STREET | ARCADIA | PRETORIA

Loftus Park is situated at 402 Kirkness Street, in the booming area of Arcadia, in the centre of Pretoria. Arcadia is a well established diverse area boring onto Hatfield that offers the ease of convenience to any tenant. The unit a spacious 160 square meters working space which is partitioned into a reception area, 3 closed office components and an open plan working space. It features fibre connectivity for fast and reliable internet access. The working space is fitted with carpeted flooring and windows with blinds allowing natural light to brighten up the office and back power supply to help keep productivity flowing during load shedding.

Hatfield Mall is within 4 km from the Loftus Park, hosting a variety of shops such as Pick and pay, Ackerman's, Clicks, CNA and Postnet among many others. It is stationed on the Gautrain on a bus route, providing excellent public transport to tenant and clients. Loftus Park is also based within close proximity of two major schools in Gauteng, like Affies Boy high and Affies girls. It has easy access to other ...