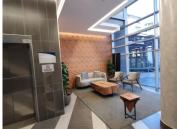

## 15,500 pm

LOFTUS PARK | KIRKNESS STREET | ARCADIA | PRETORIA

86 m<sup>2</sup>

LOFTUS PARK | 86 SQUARE METER OFFICE TO LET | KIRKNESS STREET | ARCADIA | PRETORIA

Loftus Park is situated at 402 Kirkness Street, in the booming area of Arcadia, in the centre of Pretoria. Arcadia is a well established diverse area boring onto Hatfield that offers the ease of convenience to any tenant. The unit a spacious 86 square meters working space which is partitioned into a reception area, 3 closed office components and an open plan working space. It features fibre connectivity for fast and reliable internet access. The working space is fitted with carpeted flooring and windows with blinds allowing natural light to brighten up the office and back power supply to help keep productivity flowing during load shedding.