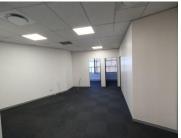

## 15,500 pm

LOFTUS PARK | KIRKNESS STREET | ARCADIA | PRETORIA

86 m<sup>2</sup>

LOFTUS PARK | 86 SQUARE METER OFFICE TO LET | KIRKNESS STREET | ARCADIA | PRETORIA

Loftus Park is situated at 402 Kirkness Street, in the booming area of Arcadia, in the centre of Pretoria. Arcadia is a well established diverse area boring onto Hatfield that offers the ease of convenience to any tenant. The unit a spacious 86 square meters working space which is partitioned into a reception area, 3 closed office components and an open plan working space. It features fibre connectivity for fast and reliable internet access. The working space is fitted with carpeted flooring and windows with blinds allowing natural light to brighten up the office and back power supply to help keep productivity flowing during load shedding.