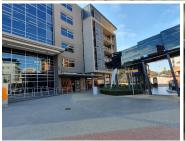

## 15,500 pm

LOFTUS PARK | KIRKNESS STREET | ARCADIA | PRETORIA

86 m<sup>2</sup>

LOFTUS PARK | 86 SQUARE METER OFFICE TO LET | KIRKNESS STREET | ARCADIA | PRETORIA

Loftus Park is situated at 402 Kirkness Street, in the booming area of Arcadia, in the centre of Pretoria. Arcadia is a well established diverse area boring onto Hatfield that offers the ease of convenience to any tenant. The unit a spacious 86 square meters working space which is partitioned into a reception area, 3 closed office components and an open plan working space. It features fibre connectivity for fast and reliable internet access. The working space is fitted with carpeted flooring and windows with blinds allowing natural light to brighten up the office and back power supply to help keep productivity flowing during load shedding.