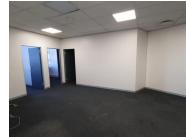

## 15,500 pm

LOFTUS PARK | KIRKNESS STREET | ARCADIA | PRETORIA

86 m<sup>2</sup>

LOFTUS PARK | 86 SQUARE METER OFFICE TO LET | KIRKNESS STREET | ARCADIA | PRETORIA

Loftus Park is situated at 402 Kirkness Street, in the booming area of Arcadia, in the centre of Pretoria. Arcadia is a well established diverse area boring onto Hatfield that offers the ease of convenience to any tenant. The unit a spacious 86 square meters working space which is partitioned into a reception area, 3 closed office components and an open plan working space. It features fibre connectivity for fast and reliable internet access. The working space is fitted with carpeted flooring and windows with blinds allowing natural light to brighten up the office and back power supply to help keep productivity flowing during load shedding.