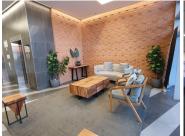

## 15,500 pm

LOFTUS PARK | KIRKNESS STREET | ARCADIA | PRETORIA

86 m<sup>2</sup>

LOFTUS PARK | 86 SQUARE METER OFFICE TO LET | KIRKNESS STREET | ARCADIA | PRETORIA

Loftus Park is situated at 402 Kirkness Street, in the booming area of Arcadia, in the centre of Pretoria. Arcadia is a well established diverse area boring onto Hatfield that offers the ease of convenience to any tenant. The unit a spacious 86 square meters working space which is partitioned into a reception area, 3 closed office components and an open plan working space. It features fibre connectivity for fast and reliable internet access. The working space is fitted with carpeted flooring and windows with blinds allowing natural light to brighten up the office and back power supply to help keep productivity flowing during load shedding.