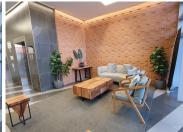

Loftus Park is situated on Kirkness Street, in the booming area of Arcadia, in the centre of Pretoria. Arcadia is a well established diverse area boring onto Hatfield that offers the ease of convenience to any tenant. The unit a spacious 16 square meters working space which is partitioned into a reception area, 1 closed office component. It features fibre connectivity for fast and reliable internet access. The working space is fitted with carpeted flooring and windows with blinds allowing natural light to brighten up the office and back power supply to help keep productivity flowing during load shedding.