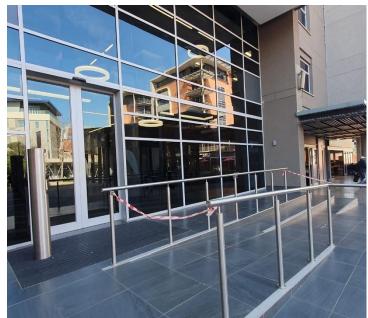

## 6,500 pm

LOFTUS PARK | KIRKNESS STREET | ARCADIA

16 m<sup>2</sup>

LOFTUS PARK | 16 SQUARE METER OFFICE TO LET | KIRKNESS STREET | ARCADIA | PRETORIA

BACK UP POWER SUPPLY AVAILABLE

The landlord offers a tenant installation allowance and a beneficial occupation period.

Loftus Park is situated on Kirkness Street, in the booming area of Arcadia, in the centre of Pretoria. Arcadia is a well established diverse area boring onto Hatfield that offers the ease of convenience to any tenant. The unit a spacious 16 square meters working space which is partitioned into a reception area, 1 closed office component. It features fibre connectivity for fast and reliable internet access. The working space is fitted with carpeted flooring and windows with blinds allowing natural light to brighten up the office and back power supply to help keep productivity flowing during load shedding.