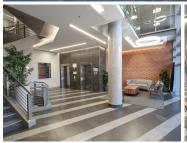

Loftus Park is situated on Kirkness Street, in the booming area of Arcadia, in the centre of Pretoria. Arcadia is a well established diverse area boring onto Hatfield that offers the ease of convenience to any tenant. The unit a spacious 16 square meters working space which is partitioned into a reception area, 1 closed office component. It features fibre connectivity for fast and reliable internet access. The working space is fitted with carpeted flooring and windows with blinds allowing natural light to brighten up the office and back power supply to help keep productivity flowing during load shedding.