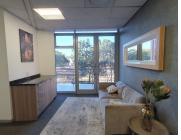

## 10,000 pm

LOFTUS PARK | KIRKNESS STREET | ARCADIA | **PRETORIA** 

25 m²

LOFTUS PARK | 86 SQUARE METER OFFICE TO LET | KIRKNESS STREET | ARCADIA | PRETORIA

Loftus Park is situated at 416 Kirkness Street, in the booming area of Arcadia, in the centre of Pretoria. Arcadia is a well established diverse area boring onto Hatfield that offers the ease of convenience to any tenant. This 25 square meters working space which is partitioned into a reception area, boardroom, kitchen area and 1 closed office components. It features fibre connectivity for fast and reliable internet access, air conditioning and ablutions. The working space is fitted with carpeted flooring and windows with blinds allowing natural light to brighten up the office, back power supply to help keep productivity flowing during load shedding.