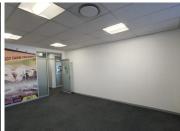

## 10,000 pm

LOFTUS PARK | KIRKNESS STREET | ARCADIA | **PRETORIA** 

25 m²

LOFTUS PARK | 86 SQUARE METER OFFICE TO LET | KIRKNESS STREET | ARCADIA | PRETORIA

Loftus Park is situated at 416 Kirkness Street, in the booming area of Arcadia, in the centre of Pretoria. Arcadia is a well established diverse area boring onto Hatfield that offers the ease of convenience to any tenant. This 25 square meters working space which is partitioned into a reception area, boardroom, kitchen area and 1 closed office components. It features fibre connectivity for fast and reliable internet access, air conditioning and ablutions. The working space is fitted with carpeted flooring and windows with blinds allowing natural light to brighten up the office, back power supply to help keep productivity flowing during load shedding.