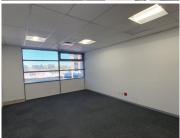

## 10,000 pm

LOFTUS PARK | KIRKNESS STREET | ARCADIA | **PRETORIA** 

25 m²

LOFTUS PARK | 86 SQUARE METER OFFICE TO LET | KIRKNESS STREET | ARCADIA | PRETORIA

Loftus Park is situated at 416 Kirkness Street, in the booming area of Arcadia, in the centre of Pretoria. Arcadia is a well established diverse area boring onto Hatfield that offers the ease of convenience to any tenant. This 25 square meters working space which is partitioned into a reception area, boardroom, kitchen area and 1 closed office components. It features fibre connectivity for fast and reliable internet access, air conditioning and ablutions. The working space is fitted with carpeted flooring and windows with blinds allowing natural light to brighten up the office, back power supply to help keep productivity flowing during load shedding.