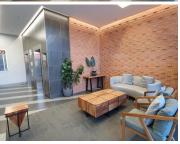

## 10,000 pm

LOFTUS PARK | KIRKNESS STREET | ARCADIA | **PRETORIA** 

25 m²

LOFTUS PARK | 86 SQUARE METER OFFICE TO LET | KIRKNESS STREET | ARCADIA | PRETORIA

Loftus Park is situated at 416 Kirkness Street, in the booming area of Arcadia, in the centre of Pretoria. Arcadia is a well established diverse area boring onto Hatfield that offers the ease of convenience to any tenant. This 25 square meters working space which is partitioned into a reception area, boardroom, kitchen area and 1 closed office components. It features fibre connectivity for fast and reliable internet access, air conditioning and ablutions. The working space is fitted with carpeted flooring and windows with blinds allowing natural light to brighten up the office, back power supply to help keep productivity flowing during load shedding.