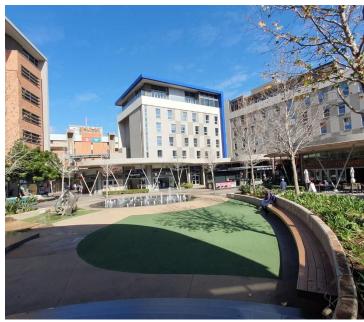

## 10,000 pm

LOFTUS PARK | KIRKNESS STREET | ARCADIA | **PRETORIA** 

25 m²

LOFTUS PARK | 86 SQUARE METER OFFICE TO LET | KIRKNESS STREET | ARCADIA | PRETORIA

Loftus Park is situated at 416 Kirkness Street, in the booming area of Arcadia, in the centre of Pretoria. Arcadia is a well established diverse area boring onto Hatfield that offers the ease of convenience to any tenant. This 25 square meters working space which is partitioned into a reception area, boardroom, kitchen area and 1 closed office components. It features fibre connectivity for fast and reliable internet access, air conditioning and ablutions. The working space is fitted with carpeted flooring and windows with blinds allowing natural light to brighten up the office, back power supply to help keep productivity flowing during load shedding.

Hatfield Mall is within 4 km from the Loftus Park, hosting a variety of shops such as Pick and pay, Ackerman's, Clicks, CNA and Postnet among many others. It is stationed on the Gautrain on a bus route, providing excellent public transport to tenant and clients. Loftus Park is also based within close proximity of two major schools in Gauteng, like Affies Boy high and Affies girls. It has easy access to...