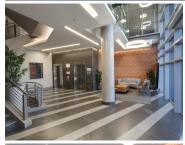

## 10,000 pm

LOFTUS PARK | KIRKNESS STREET | ARCADIA | **PRETORIA** 

25 m²

LOFTUS PARK | 86 SQUARE METER OFFICE TO LET | KIRKNESS STREET | ARCADIA | PRETORIA

Loftus Park is situated at 416 Kirkness Street, in the booming area of Arcadia, in the centre of Pretoria. Arcadia is a well established diverse area boring onto Hatfield that offers the ease of convenience to any tenant. This 25 square meters working space which is partitioned into a reception area, boardroom, kitchen area and 1 closed office components. It features fibre connectivity for fast and reliable internet access, air conditioning and ablutions. The working space is fitted with carpeted flooring and windows with blinds allowing natural light to brighten up the office, back power supply to help keep productivity flowing during load shedding.