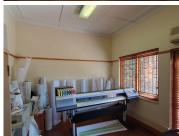

## 23,750 pm

PARK STREET | ARCADIA | PRETORIA

240 m<sup>2</sup>

240 SQUARE METER OFFICE TO LET | PARK STREET | ARCADIA | PRETORIA

The commercial space to let is situated at 747 Park Street, located in the business district of Arcadia, in Pretoria. The commercial unit is a 240 square meter building that consists of a reception area, a boardroom, 6 closed office components, a dedicated kitchen and ablutions. The office space is fitted with neatly laminated floors and large windows, allowing natural ample light to brighten up the office