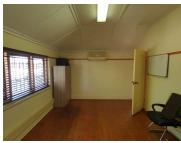

## 23,750 pm

PARK STREET | ARCADIA | PRETORIA

240 m<sup>2</sup>

240 SQUARE METER OFFICE TO LET | PARK STREET | ARCADIA | PRETORIA

The commercial space to let is situated at 747 Park Street, located in the business district of Arcadia, in Pretoria. The commercial unit is a 240 square meter building that consists of a reception area, a boardroom, 6 closed office components, a dedicated kitchen and ablutions. The office space is fitted with neatly laminated floors and large windows, allowing natural ample light to brighten up the office