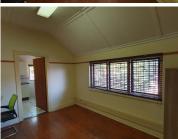

## 23,750 pm

PARK STREET | ARCADIA | PRETORIA

240 m<sup>2</sup>

240 SQUARE METER OFFICE TO LET | PARK STREET | ARCADIA | PRETORIA

The commercial space to let is situated at 747 Park Street, located in the business district of Arcadia, in Pretoria. The commercial unit is a 240 square meter building that consists of a reception area, a boardroom, 6 closed office components, a dedicated kitchen and ablutions. The office space is fitted with neatly laminated floors and large windows, allowing natural ample light to brighten up the office