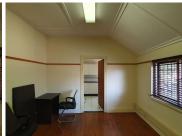

## 23,750 pm

PARK STREET | ARCADIA | PRETORIA

240 m<sup>2</sup>

240 SQUARE METER OFFICE TO LET | PARK STREET | ARCADIA | PRETORIA

The commercial space to let is situated at 747 Park Street, located in the business district of Arcadia, in Pretoria. The commercial unit is a 240 square meter building that consists of a reception area, a boardroom, 6 closed office components, a dedicated kitchen and ablutions. The office space is fitted with neatly laminated floors and large windows, allowing natural ample light to brighten up the office