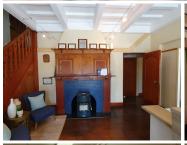

## 23,750 pm

PARK STREET | ARCADIA | PRETORIA

240 m<sup>2</sup>

240 SQUARE METER OFFICE TO LET | PARK STREET | ARCADIA | PRETORIA

The commercial space to let is situated at 747 Park Street, located in the business district of Arcadia, in Pretoria. The commercial unit is a 240 square meter building that consists of a reception area, a boardroom, 6 closed office components, a dedicated kitchen and ablutions. The office space is fitted with neatly laminated floors and large windows, allowing natural ample light to brighten up the office