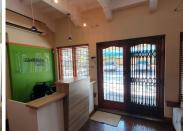

## 23,750 pm

PARK STREET | ARCADIA | PRETORIA

240 m<sup>2</sup>

240 SQUARE METER OFFICE TO LET | PARK STREET | ARCADIA | PRETORIA

The commercial space to let is situated at 747 Park Street, located in the business district of Arcadia, in Pretoria. The commercial unit is a 240 square meter building that consists of a reception area, a boardroom, 6 closed office components, a dedicated kitchen and ablutions. The office space is fitted with neatly laminated floors and large windows, allowing natural ample light to brighten up the office