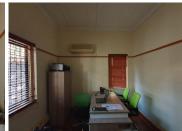

## 23,750 pm

PARK STREET | ARCADIA | PRETORIA

240 m<sup>2</sup>

240 SQUARE METER OFFICE TO LET | PARK STREET | ARCADIA | PRETORIA

The commercial space to let is situated at 747 Park Street, located in the business district of Arcadia, in Pretoria. The commercial unit is a 240 square meter building that consists of a reception area, a boardroom, 6 closed office components, a dedicated kitchen and ablutions. The office space is fitted with neatly laminated floors and large windows, allowing natural ample light to brighten up the office