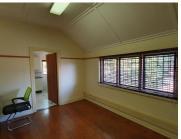

## 23,750 pm

PARK STREET | ARCADIA | PRETORIA

240 m<sup>2</sup>

240 SQUARE METER OFFICE TO LET | PARK STREET | ARCADIA | PRETORIA

The commercial space to let is situated at 747 Park Street, located in the business district of Arcadia, in Pretoria. The commercial unit is a 240 square meter building that consists of a reception area, a boardroom, 6 closed office components, a dedicated kitchen and ablutions. The office space is fitted with neatly laminated floors and large windows, allowing natural ample light to brighten up the office