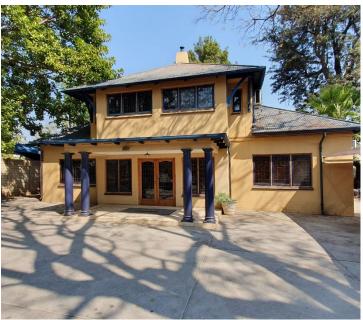

## 23,750 pm

PARK STREET | ARCADIA | PRETORIA

240 m<sup>2</sup>

240 SQUARE METER OFFICE TO LET | PARK STREET | ARCADIA | PRETORIA

The commercial space to let is situated at 747 Park Street, located in the business district of Arcadia, in Pretoria. The commercial unit is a 240 square meter building that consists of a reception area, a boardroom, 6 closed office components, a dedicated kitchen and ablutions. The office space is fitted with neatly laminated floors and large windows, allowing natural ample light to brighten up the office

The building offers 24-hour security and access-controlled entry and exit points. The property offers secure, ample parking. The property has an entertainment area with bar that can be used for work functions. The property is perfectly positioned so that it has outstanding signage possibilities and exceptional main road exposure, which is a cost-effective approach to communicate your brand's personality and identity to the public. The Gautrain station is just approximately 4kms from Arcadia, with Gautrain Bus stops stationed around Arcadia. The property is close to Loftus Versveld and Loftus Park Shopping Centre which hosts amenities such as restaurants, banks...