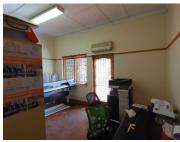

## 23,750 pm

PARK STREET | ARCADIA | PRETORIA

240 m<sup>2</sup>

240 SQUARE METER OFFICE TO LET | PARK STREET | ARCADIA | PRETORIA

The commercial space to let is situated at 747 Park Street, located in the business district of Arcadia, in Pretoria. The commercial unit is a 240 square meter building that consists of a reception area, a boardroom, 6 closed office components, a dedicated kitchen and ablutions. The office space is fitted with neatly laminated floors and large windows, allowing natural ample light to brighten up the office