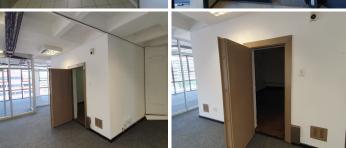

## NO LOADSHEDDING

MBA Building is situated on Stanza Bopape Street in the thriving suburb of Arcadia. Arcadia is a Pretoria suburb distinguished by its old homes, embassies, and hotels. The 247 square meter unit is on the first floor of MBA building, and it consists of 5 closed office components, 3 open plan working area, a boardroom, a kitchen, and ablutions. The unit features air conditioning to help reduce humidity. The working space is fitted with carpeted flooring and windows with blinds, allowing natural light to brighten up the office.