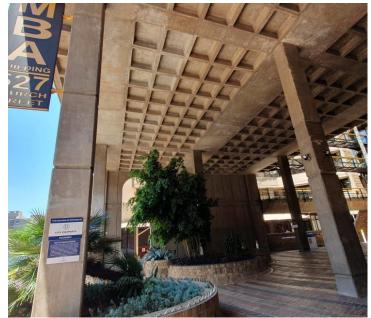

## 29,703 pm

MBA BUILDING | STANZA BOPAPE STREET | ARCADIA

247 m<sup>2</sup>

MBA BUILDING | 247 SQUARE METER OFFICE SPACE TO LET | STANZA BOPAPE STREET | ARCADIA | PRETORIA

## NO LOADSHEDDING

MBA Building is situated on Stanza Bopape Street in the thriving suburb of Arcadia. Arcadia is a Pretoria suburb distinguished by its old homes, embassies, and hotels. The 247 square meter unit is on the first floor of MBA building, and it consists of 5 closed office components, 3 open plan working area, a boardroom, a kitchen, and ablutions. The unit features air conditioning to help reduce humidity. The working space is fitted with carpeted flooring and windows with blinds, allowing natural light to brighten up the office.