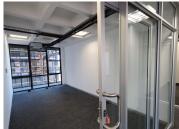

## NO LOADSHEDDING

MBA Building is situated on Stanza Bopape Street in the thriving suburb of Arcadia. Arcadia is a Pretoria suburb distinguished by its old homes, embassies, and hotels. The 247 square meter unit is on the first floor of MBA building, and it consists of 5 closed office components, 3 open plan working area, a boardroom, a kitchen, and ablutions. The unit features air conditioning to help reduce humidity. The working space is fitted with carpeted flooring and windows with blinds, allowing natural light to brighten up the office.