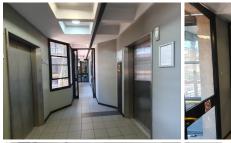

## NO LOADSHEDDING

MBA Building is situated on Stanza Bopape Street in the thriving suburb of Arcadia. Arcadia is a Pretoria suburb distinguished by its old homes, embassies, and hotels. The 247 square meter unit is on the first floor of MBA building, and it consists of 5 closed office components, 3 open plan working area, a boardroom, a kitchen, and ablutions. The unit features air conditioning to help reduce humidity. The working space is fitted with carpeted flooring and windows with blinds, allowing natural light to brighten up the office.