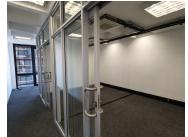

## NO LOADSHEDDING

MBA Building is situated on Stanza Bopape Street in the thriving suburb of Arcadia. Arcadia is a Pretoria suburb distinguished by its old homes, embassies, and hotels. The 247 square meter unit is on the first floor of MBA building, and it consists of 5 closed office components, 3 open plan working area, a boardroom, a kitchen, and ablutions. The unit features air conditioning to help reduce humidity. The working space is fitted with carpeted flooring and windows with blinds, allowing natural light to brighten up the office.