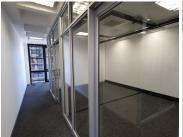

## NO LOADSHEDDING

MBA Building is situated on Stanza Bopape Street in the thriving suburb of Arcadia. Arcadia is a Pretoria suburb distinguished by its old homes, embassies, and hotels. The 247 square meter unit is on the first floor of MBA building, and it consists of 5 closed office components, 3 open plan working area, a boardroom, a kitchen, and ablutions. The unit features air conditioning to help reduce humidity. The working space is fitted with carpeted flooring and windows with blinds, allowing natural light to brighten up the office.