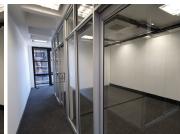

## NO LOADSHEDDING

MBA Building is situated on Stanza Bopape Street in the thriving suburb of Arcadia. Arcadia is a Pretoria suburb distinguished by its old homes, embassies, and hotels. The 247 square meter unit is on the first floor of MBA building, and it consists of 5 closed office components, 3 open plan working area, a boardroom, a kitchen, and ablutions. The unit features air conditioning to help reduce humidity. The working space is fitted with carpeted flooring and windows with blinds, allowing natural light to brighten up the office.