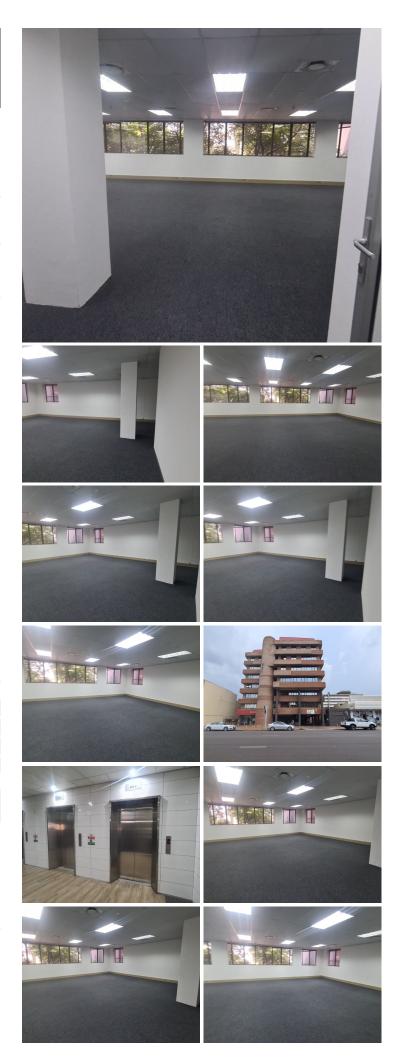

## 🔏 302 m²

CURATOR BUILDING | 302 SQUARE METER OFFICE SPACE TO LET | PRETORIUS STREET | ARCADIA | PRETORIA

Curator Building is situated at 421 Pretorius Street, based in the Booming Arcadia, Pretoria area. The property is in close proximity to a variety of amenities such as grocery stores, retail outlets and many more. It is close to a variety of colleges such as TUT, Tshwane College and Denver College making it convenient for parents. Employees have easy access to Nelson Mandela Drive, highways and of course Pretorius Street providing a great travelling experience to surrounding suburbs such as Mamelodi, Atteridgeville, Mabopane and Shoshanguve.

The white box working space is 302 square metre in size, it has been sectioned into an open-plan office, a server room, 1 dedicated kitchen and communal ablutions that are shared among other tenants in the building. The office space is completed with neat carpet flooring and large windows allowing natural light to brighten up the office. It features air-conditioning to contribute to enhancing the air quality in the workplace and fibre connectivity for fast and reliable internet access.