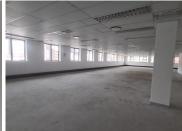

## 64,216 pm

CURATOR BUILDING| PRETORIUS STREET | ARCADIA | PRETORIA

698 m<sup>2</sup>

CURATOR BUILDING| 698 SQUARE METER OFFICE SPACE TO LET | PRETORIUS STREET | ARCADIA | PRETORIA

Curator Building is situated at 421 Pretorius Street, based in the Booming Arcadia, Pretoria area. The white box working space is 698 square metre in size, it is an open-plan office that can be partitioned into the tenant's requirements, a boardroom, 1 dedicated kitchen and communal ablutions that are shared among other tenants in the building. The office space is completed with neat flooring and large windows allowing natural light to brighten up the office. It features air-conditioning to contribute to enhancing the air quality in the workplace and fibre connectivity for fast and reliable internet access.