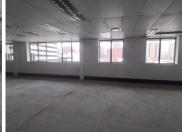

## 64,216 pm

CURATOR BUILDING| PRETORIUS STREET | ARCADIA | PRETORIA

698 m<sup>2</sup>

CURATOR BUILDING| 698 SQUARE METER OFFICE SPACE TO LET | PRETORIUS STREET | ARCADIA | PRETORIA

Curator Building is situated at 421 Pretorius Street, based in the Booming Arcadia, Pretoria area. The white box working space is 698 square metre in size, it is an open-plan office that can be partitioned into the tenant's requirements, a boardroom, 1 dedicated kitchen and communal ablutions that are shared among other tenants in the building. The office space is completed with neat flooring and large windows allowing natural light to brighten up the office. It features air-conditioning to contribute to enhancing the air quality in the workplace and fibre connectivity for fast and reliable internet access.