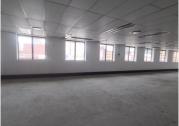

## 64,216 pm

CURATOR BUILDING| PRETORIUS STREET | ARCADIA | PRETORIA

698 m<sup>2</sup>

CURATOR BUILDING| 698 SQUARE METER OFFICE SPACE TO LET | PRETORIUS STREET | ARCADIA | PRETORIA

Curator Building is situated at 421 Pretorius Street, based in the Booming Arcadia, Pretoria area. The white box working space is 698 square metre in size, it is an open-plan office that can be partitioned into the tenant's requirements, a boardroom, 1 dedicated kitchen and communal ablutions that are shared among other tenants in the building. The office space is completed with neat flooring and large windows allowing natural light to brighten up the office. It features air-conditioning to contribute to enhancing the air quality in the workplace and fibre connectivity for fast and reliable internet access.