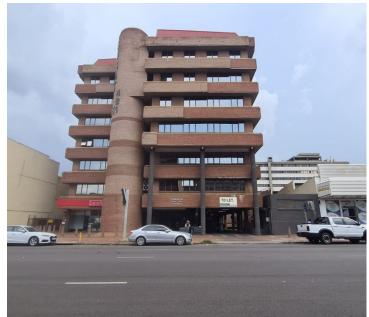

## 64,216 pm

CURATOR BUILDING| PRETORIUS STREET | ARCADIA | PRETORIA

698 m<sup>2</sup>

CURATOR BUILDING| 698 SQUARE METER OFFICE SPACE TO LET | PRETORIUS STREET | ARCADIA | PRETORIA

Curator Building is situated at 421 Pretorius Street, based in the Booming Arcadia, Pretoria area. The white box working space is 698 square metre in size, it is an open-plan office that can be partitioned into the tenant's requirements, a boardroom, 1 dedicated kitchen and communal ablutions that are shared among other tenants in the building. The office space is completed with neat flooring and large windows allowing natural light to brighten up the office. It features air-conditioning to contribute to enhancing the air quality in the workplace and fibre connectivity for fast and reliable internet access.

Curator Building offers 24-hour security with access-controlled entrance and exit points, available parking for tenants and clientele as well as a back-up power supply in case of any power outages. The building offers great main road exposure, creating the absolute best signage opportunity for your company. There is an elevator in the building, providing a wheel-chair friendly environment. Employees have access to an entertainment...