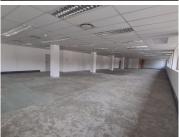

## 64,216 pm

CURATOR BUILDING| PRETORIUS STREET | ARCADIA | PRETORIA

698 m<sup>2</sup>

CURATOR BUILDING| 698 SQUARE METER OFFICE SPACE TO LET | PRETORIUS STREET | ARCADIA | PRETORIA

Curator Building is situated at 421 Pretorius Street, based in the Booming Arcadia, Pretoria area. The white box working space is 698 square metre in size, it is an open-plan office that can be partitioned into the tenant's requirements, a boardroom, 1 dedicated kitchen and communal ablutions that are shared among other tenants in the building. The office space is completed with neat flooring and large windows allowing natural light to brighten up the office. It features air-conditioning to contribute to enhancing the air quality in the workplace and fibre connectivity for fast and reliable internet access.