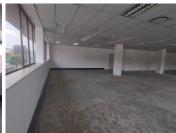

## 64,216 pm

CURATOR BUILDING| PRETORIUS STREET | ARCADIA | PRETORIA

698 m<sup>2</sup>

CURATOR BUILDING| 698 SQUARE METER OFFICE SPACE TO LET | PRETORIUS STREET | ARCADIA | PRETORIA

Curator Building is situated at 421 Pretorius Street, based in the Booming Arcadia, Pretoria area. The white box working space is 698 square metre in size, it is an open-plan office that can be partitioned into the tenant's requirements, a boardroom, 1 dedicated kitchen and communal ablutions that are shared among other tenants in the building. The office space is completed with neat flooring and large windows allowing natural light to brighten up the office. It features air-conditioning to contribute to enhancing the air quality in the workplace and fibre connectivity for fast and reliable internet access.