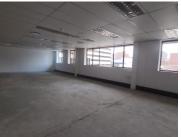

## 64,216 pm

CURATOR BUILDING| PRETORIUS STREET | ARCADIA | PRETORIA

698 m<sup>2</sup>

CURATOR BUILDING| 698 SQUARE METER OFFICE SPACE TO LET | PRETORIUS STREET | ARCADIA | PRETORIA

Curator Building is situated at 421 Pretorius Street, based in the Booming Arcadia, Pretoria area. The white box working space is 698 square metre in size, it is an open-plan office that can be partitioned into the tenant's requirements, a boardroom, 1 dedicated kitchen and communal ablutions that are shared among other tenants in the building. The office space is completed with neat flooring and large windows allowing natural light to brighten up the office. It features air-conditioning to contribute to enhancing the air quality in the workplace and fibre connectivity for fast and reliable internet access.