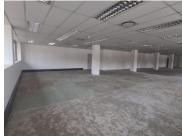

## 64,216 pm

CURATOR BUILDING| PRETORIUS STREET | ARCADIA | PRETORIA

698 m<sup>2</sup>

CURATOR BUILDING| 698 SQUARE METER OFFICE SPACE TO LET | PRETORIUS STREET | ARCADIA | PRETORIA

Curator Building is situated at 421 Pretorius Street, based in the Booming Arcadia, Pretoria area. The white box working space is 698 square metre in size, it is an open-plan office that can be partitioned into the tenant's requirements, a boardroom, 1 dedicated kitchen and communal ablutions that are shared among other tenants in the building. The office space is completed with neat flooring and large windows allowing natural light to brighten up the office. It features air-conditioning to contribute to enhancing the air quality in the workplace and fibre connectivity for fast and reliable internet access.