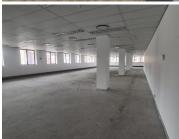

## 64,216 pm

CURATOR BUILDING| PRETORIUS STREET | ARCADIA | PRETORIA

698 m<sup>2</sup>

CURATOR BUILDING| 698 SQUARE METER OFFICE SPACE TO LET | PRETORIUS STREET | ARCADIA | PRETORIA

Curator Building is situated at 421 Pretorius Street, based in the Booming Arcadia, Pretoria area. The white box working space is 698 square metre in size, it is an open-plan office that can be partitioned into the tenant's requirements, a boardroom, 1 dedicated kitchen and communal ablutions that are shared among other tenants in the building. The office space is completed with neat flooring and large windows allowing natural light to brighten up the office. It features air-conditioning to contribute to enhancing the air quality in the workplace and fibre connectivity for fast and reliable internet access.