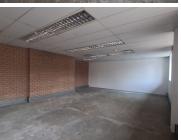

## 64,216 pm

CURATOR BUILDING| PRETORIUS STREET | ARCADIA | PRETORIA

698 m<sup>2</sup>

CURATOR BUILDING| 698 SQUARE METER OFFICE SPACE TO LET | PRETORIUS STREET | ARCADIA | PRETORIA

Curator Building is situated at 421 Pretorius Street, based in the Booming Arcadia, Pretoria area. The white box working space is 698 square metre in size, it is an open-plan office that can be partitioned into the tenant's requirements, a boardroom, 1 dedicated kitchen and communal ablutions that are shared among other tenants in the building. The office space is completed with neat flooring and large windows allowing natural light to brighten up the office. It features air-conditioning to contribute to enhancing the air quality in the workplace and fibre connectivity for fast and reliable internet access.