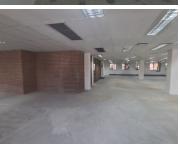

## 126,132 pm

CURATOR BUILDING PRETORIUS STREET | ARCADIA | **PRETORIA** 

备 1371 m²

CURATOR BUILDING | 1,371 SQUARE METER OFFICE SPACE TO LET | PRETORIUS STREET | ARCADIA | PRETORIA

Curator Building is situated at 421 Pretorius Street, based in the Booming Arcadia, Pretoria area. The white box working space is 1,371 square metre in size, it has an open-plan office that can be partitioned into the tenant's requirements, a boardroom, 1 dedicated kitchen and communal ablutions that are shared among other tenants in the building. The office space is completed with neat flooring and large windows allowing natural light to brighten up the office. It features air-conditioning to contribute to enhancing the air quality in the workplace and fibre connectivity for fast and reliable internet access.