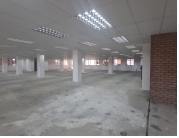

## 126,132 pm

CURATOR BUILDING PRETORIUS STREET | ARCADIA | **PRETORIA** 

备 1371 m²

CURATOR BUILDING | 1,371 SQUARE METER OFFICE SPACE TO LET | PRETORIUS STREET | ARCADIA | PRETORIA

Curator Building is situated at 421 Pretorius Street, based in the Booming Arcadia, Pretoria area. The white box working space is 1,371 square metre in size, it has an open-plan office that can be partitioned into the tenant's requirements, a boardroom, 1 dedicated kitchen and communal ablutions that are shared among other tenants in the building. The office space is completed with neat flooring and large windows allowing natural light to brighten up the office. It features air-conditioning to contribute to enhancing the air quality in the workplace and fibre connectivity for fast and reliable internet access.