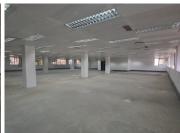

## 126,132 pm

CURATOR BUILDING PRETORIUS STREET | ARCADIA | **PRETORIA** 

备 1371 m²

CURATOR BUILDING | 1,371 SQUARE METER OFFICE SPACE TO LET | PRETORIUS STREET | ARCADIA | PRETORIA

Curator Building is situated at 421 Pretorius Street, based in the Booming Arcadia, Pretoria area. The white box working space is 1,371 square metre in size, it has an open-plan office that can be partitioned into the tenant's requirements, a boardroom, 1 dedicated kitchen and communal ablutions that are shared among other tenants in the building. The office space is completed with neat flooring and large windows allowing natural light to brighten up the office. It features air-conditioning to contribute to enhancing the air quality in the workplace and fibre connectivity for fast and reliable internet access.