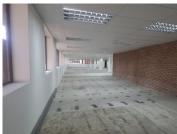

## 126,132 pm

CURATOR BUILDING PRETORIUS STREET | ARCADIA | **PRETORIA** 

备 1371 m²

CURATOR BUILDING | 1,371 SQUARE METER OFFICE SPACE TO LET | PRETORIUS STREET | ARCADIA | PRETORIA

Curator Building is situated at 421 Pretorius Street, based in the Booming Arcadia, Pretoria area. The white box working space is 1,371 square metre in size, it has an open-plan office that can be partitioned into the tenant's requirements, a boardroom, 1 dedicated kitchen and communal ablutions that are shared among other tenants in the building. The office space is completed with neat flooring and large windows allowing natural light to brighten up the office. It features air-conditioning to contribute to enhancing the air quality in the workplace and fibre connectivity for fast and reliable internet access.