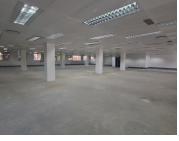

## 126,132 pm

CURATOR BUILDING PRETORIUS STREET | ARCADIA | **PRETORIA** 

备 1371 m²

CURATOR BUILDING | 1,371 SQUARE METER OFFICE SPACE TO LET | PRETORIUS STREET | ARCADIA | PRETORIA

Curator Building is situated at 421 Pretorius Street, based in the Booming Arcadia, Pretoria area. The white box working space is 1,371 square metre in size, it has an open-plan office that can be partitioned into the tenant's requirements, a boardroom, 1 dedicated kitchen and communal ablutions that are shared among other tenants in the building. The office space is completed with neat flooring and large windows allowing natural light to brighten up the office. It features air-conditioning to contribute to enhancing the air quality in the workplace and fibre connectivity for fast and reliable internet access.