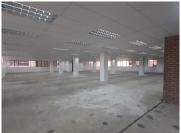

## 126,132 pm

CURATOR BUILDING PRETORIUS STREET | ARCADIA | **PRETORIA** 

备 1371 m²

CURATOR BUILDING | 1,371 SQUARE METER OFFICE SPACE TO LET | PRETORIUS STREET | ARCADIA | PRETORIA

Curator Building is situated at 421 Pretorius Street, based in the Booming Arcadia, Pretoria area. The white box working space is 1,371 square metre in size, it has an open-plan office that can be partitioned into the tenant's requirements, a boardroom, 1 dedicated kitchen and communal ablutions that are shared among other tenants in the building. The office space is completed with neat flooring and large windows allowing natural light to brighten up the office. It features air-conditioning to contribute to enhancing the air quality in the workplace and fibre connectivity for fast and reliable internet access.