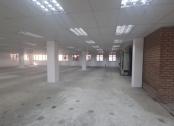

## 126,132 pm

CURATOR BUILDING PRETORIUS STREET | ARCADIA | **PRETORIA** 

备 1371 m²

CURATOR BUILDING | 1,371 SQUARE METER OFFICE SPACE TO LET | PRETORIUS STREET | ARCADIA | PRETORIA

Curator Building is situated at 421 Pretorius Street, based in the Booming Arcadia, Pretoria area. The white box working space is 1,371 square metre in size, it has an open-plan office that can be partitioned into the tenant's requirements, a boardroom, 1 dedicated kitchen and communal ablutions that are shared among other tenants in the building. The office space is completed with neat flooring and large windows allowing natural light to brighten up the office. It features air-conditioning to contribute to enhancing the air quality in the workplace and fibre connectivity for fast and reliable internet access.