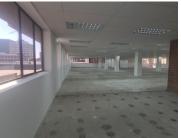

## 126,132 pm

CURATOR BUILDING PRETORIUS STREET | ARCADIA | **PRETORIA** 

备 1371 m²

CURATOR BUILDING | 1,371 SQUARE METER OFFICE SPACE TO LET | PRETORIUS STREET | ARCADIA | PRETORIA

Curator Building is situated at 421 Pretorius Street, based in the Booming Arcadia, Pretoria area. The white box working space is 1,371 square metre in size, it has an open-plan office that can be partitioned into the tenant's requirements, a boardroom, 1 dedicated kitchen and communal ablutions that are shared among other tenants in the building. The office space is completed with neat flooring and large windows allowing natural light to brighten up the office. It features air-conditioning to contribute to enhancing the air quality in the workplace and fibre connectivity for fast and reliable internet access.