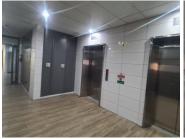

## 126,132 pm

CURATOR BUILDING PRETORIUS STREET | ARCADIA | **PRETORIA** 

备 1371 m²

CURATOR BUILDING | 1,371 SQUARE METER OFFICE SPACE TO LET | PRETORIUS STREET | ARCADIA | PRETORIA

Curator Building is situated at 421 Pretorius Street, based in the Booming Arcadia, Pretoria area. The white box working space is 1,371 square metre in size, it has an open-plan office that can be partitioned into the tenant's requirements, a boardroom, 1 dedicated kitchen and communal ablutions that are shared among other tenants in the building. The office space is completed with neat flooring and large windows allowing natural light to brighten up the office. It features air-conditioning to contribute to enhancing the air quality in the workplace and fibre connectivity for fast and reliable internet access.