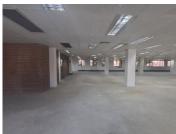

## 126,132 pm

CURATOR BUILDING PRETORIUS STREET | ARCADIA | **PRETORIA** 

备 1371 m²

CURATOR BUILDING | 1,371 SQUARE METER OFFICE SPACE TO LET | PRETORIUS STREET | ARCADIA | PRETORIA

Curator Building is situated at 421 Pretorius Street, based in the Booming Arcadia, Pretoria area. The white box working space is 1,371 square metre in size, it has an open-plan office that can be partitioned into the tenant's requirements, a boardroom, 1 dedicated kitchen and communal ablutions that are shared among other tenants in the building. The office space is completed with neat flooring and large windows allowing natural light to brighten up the office. It features air-conditioning to contribute to enhancing the air quality in the workplace and fibre connectivity for fast and reliable internet access.