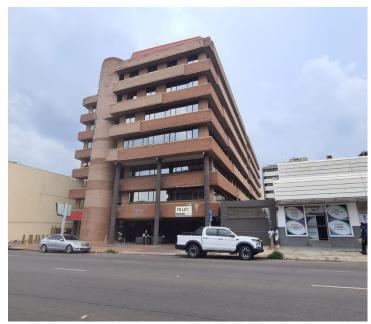

## 126,132 pm

CURATOR BUILDING PRETORIUS STREET | ARCADIA | **PRETORIA** 

备 1371 m²

CURATOR BUILDING | 1,371 SQUARE METER OFFICE SPACE TO LET | PRETORIUS STREET | ARCADIA | PRETORIA

Curator Building is situated at 421 Pretorius Street, based in the Booming Arcadia, Pretoria area. The white box working space is 1,371 square metre in size, it has an open-plan office that can be partitioned into the tenant's requirements, a boardroom, 1 dedicated kitchen and communal ablutions that are shared among other tenants in the building. The office space is completed with neat flooring and large windows allowing natural light to brighten up the office. It features air-conditioning to contribute to enhancing the air quality in the workplace and fibre connectivity for fast and reliable internet access.