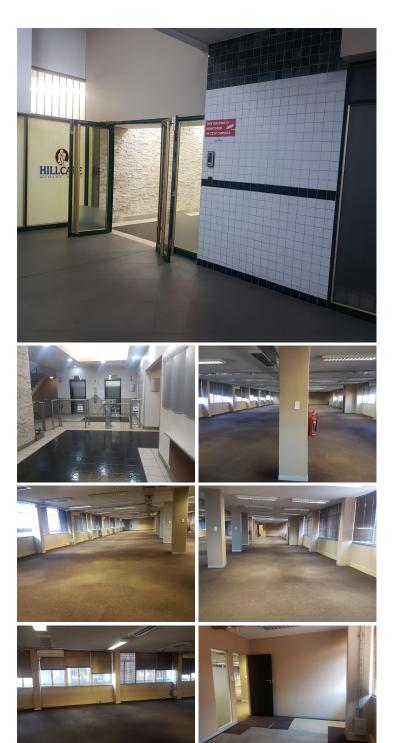

## 177 m<sup>2</sup>

This neat office unit is situated within a secure, multi-tenanted office building based in the Arcadia area. The premises has twenty four hour security as well as access controlled entrance and exit points. Tenants will have access to a plethora of amenities all located within walking distance of the property. The premises has easy access to the N1 or N4 highway as well as several main arterial roads.

This neat office space comprises out of a spacious open plan office area, a closed office and a dedicated kitchen area. It features air conditioning, neat carpet flooring and windows that allow for ample natural light. The unit is located closely to the elevators making it wheelchair friendly and easily accessible.