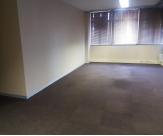

This neat office space comprises out of a spacious open plan office area, a closed office and a dedicated kitchen area. It features air conditioning, neat carpet flooring and windows that allow for ample natural light. The unit is located closely to the elevators making it wheelchair friendly and easily accessible.