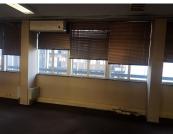

This neat office space comprises out of a spacious open plan office area, a closed office and a dedicated kitchen area. It features air conditioning, neat carpet flooring and windows that allow for ample natural light. The unit is located closely to the elevators making it wheelchair friendly and easily accessible.