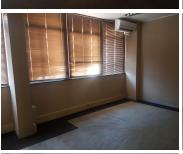

This neat office space comprises out of a spacious open plan office area, a closed office and a dedicated kitchen area. It features air conditioning, neat carpet flooring and windows that allow for ample natural light. The unit is located closely to the elevators making it wheelchair friendly and easily accessible.