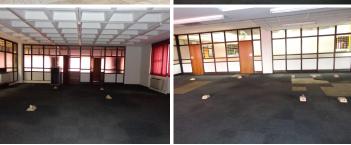

## 984,500 pm

OFFICE BUILDING TO LET SITUATED ON CHURCH STREET

9845 m<sup>2</sup>

The unit on offer is based within the Arcadia area. The premises is perfectly suited to accommodate a large corporate company or a government building. The building is comprised out of six floors one of which is a penthouse suite that can be refurbished. Each floor consists of multiple closed offices, open plan areas, a dedicated kitchen area and ablution facilities. Each floor has its own balcony that overlooks Pretoria CBD. Each floor features carpet flooring, air conditioning and large windows that provide natural lighting. There is basement and covered parking bays available for tenants or clientele as well as security.