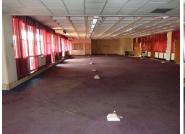

## 984,500 pm

OFFICE BUILDING TO LET SITUATED ON CHURCH STREET

9845 m<sup>2</sup>

The unit on offer is based within the Arcadia area. The premises is perfectly suited to accommodate a large corporate company or a government building. The building is comprised out of six floors one of which is a penthouse suite that can be refurbished. Each floor consists of multiple closed offices, open plan areas, a dedicated kitchen area and ablution facilities. Each floor has its own balcony that overlooks Pretoria CBD. Each floor features carpet flooring, air conditioning and large windows that provide natural lighting. There is basement and covered parking bays available for tenants or clientele as well as security.