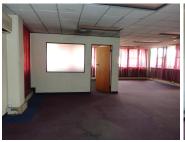

## 984,500 pm

OFFICE BUILDING TO LET SITUATED ON CHURCH STREET

9845 m<sup>2</sup>

The unit on offer is based within the Arcadia area. The premises is perfectly suited to accommodate a large corporate company or a government building. The building is comprised out of six floors one of which is a penthouse suite that can be refurbished. Each floor consists of multiple closed offices, open plan areas, a dedicated kitchen area and ablution facilities. Each floor has its own balcony that overlooks Pretoria CBD. Each floor features carpet flooring, air conditioning and large windows that provide natural lighting. There is basement and covered parking bays available for tenants or clientele as well as security.