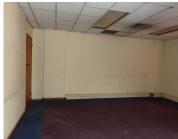

## 984,500 pm

OFFICE BUILDING TO LET SITUATED ON CHURCH STREET

9845 m<sup>2</sup>

The unit on offer is based within the Arcadia area. The premises is perfectly suited to accommodate a large corporate company or a government building. The building is comprised out of six floors one of which is a penthouse suite that can be refurbished. Each floor consists of multiple closed offices, open plan areas, a dedicated kitchen area and ablution facilities. Each floor has its own balcony that overlooks Pretoria CBD. Each floor features carpet flooring, air conditioning and large windows that provide natural lighting. There is basement and covered parking bays available for tenants or clientele as well as security.