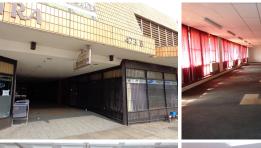

## 984,500 pm

OFFICE BUILDING TO LET SITUATED ON CHURCH STREET

9845 m<sup>2</sup>

The unit on offer is based within the Arcadia area. The premises is perfectly suited to accommodate a large corporate company or a government building. The building is comprised out of six floors one of which is a penthouse suite that can be refurbished. Each floor consists of multiple closed offices, open plan areas, a dedicated kitchen area and ablution facilities. Each floor has its own balcony that overlooks Pretoria CBD. Each floor features carpet flooring, air conditioning and large windows that provide natural lighting. There is basement and covered parking bays available for tenants or clientele as well as security.