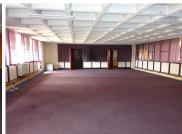

## 984,500 pm

OFFICE BUILDING TO LET SITUATED ON CHURCH STREET

9845 m<sup>2</sup>

The unit on offer is based within the Arcadia area. The premises is perfectly suited to accommodate a large corporate company or a government building. The building is comprised out of six floors one of which is a penthouse suite that can be refurbished. Each floor consists of multiple closed offices, open plan areas, a dedicated kitchen area and ablution facilities. Each floor has its own balcony that overlooks Pretoria CBD. Each floor features carpet flooring, air conditioning and large windows that provide natural lighting. There is basement and covered parking bays available for tenants or clientele as well as security.