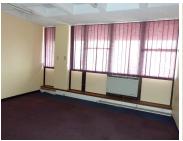

## 984,500 pm

OFFICE BUILDING TO LET SITUATED ON CHURCH STREET

9845 m<sup>2</sup>

The unit on offer is based within the Arcadia area. The premises is perfectly suited to accommodate a large corporate company or a government building. The building is comprised out of six floors one of which is a penthouse suite that can be refurbished. Each floor consists of multiple closed offices, open plan areas, a dedicated kitchen area and ablution facilities. Each floor has its own balcony that overlooks Pretoria CBD. Each floor features carpet flooring, air conditioning and large windows that provide natural lighting. There is basement and covered parking bays available for tenants or clientele as well as security.