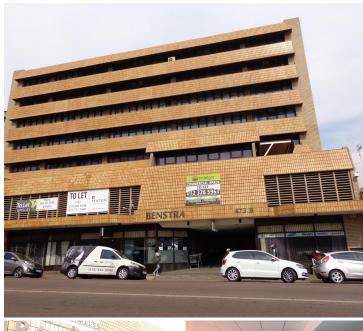

## 984,500 pm

OFFICE BUILDING TO LET SITUATED ON CHURCH STREET

9845 m<sup>2</sup>

The unit on offer is based within the Arcadia area. The premises is perfectly suited to accommodate a large corporate company or a government building. The building is comprised out of six floors one of which is a penthouse suite that can be refurbished. Each floor consists of multiple closed offices, open plan areas, a dedicated kitchen area and ablution facilities. Each floor has its own balcony that overlooks Pretoria CBD. Each floor features carpet flooring, air conditioning and large windows that provide natural lighting. There is basement and covered parking bays available for tenants or clientele as well as security.

The premises is well situated on a main road and has a great opportunity for exposure. There are multiple businesses, retail stores, and fast food establishments located within the area. This includes Kit Kat Cash and Carry, Clicks, KFC, McDonalds's and M.K Supermarket. There are multiple bus stops and public transport routes within walking distance of the premises. It has easy access to and from the N4 highway as well as various main arterial roads including the M22, M7, M2, R55 and R101.