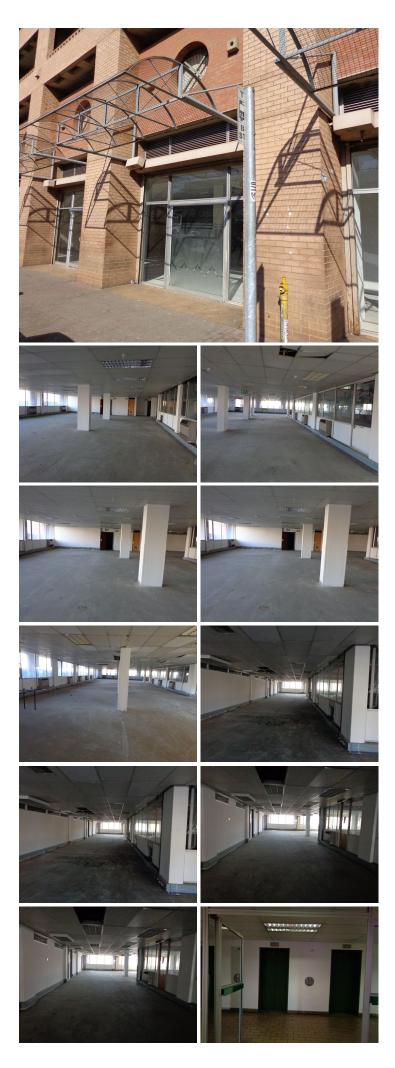

## 🐔 1004 m²

The unit on offer is situated within the Arcadia area. The property has access control with twenty four hour security available. The unit on offer is comprised out of a large open plan area complete with air conditioning units, large windows. The space has a versatile layout which is ideal for partitioning and dry wall installation to create the office space you want.