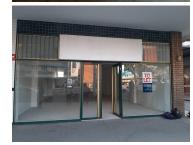

## 34,647 pm

96SQM WHITE BOX RETAIL SPACE TO RENT ON STEVE BIKO ROAD IN ARCADIA

96 m<sup>2</sup>

This white box retail space is situated on the busy Steve Biko Road within the Arcadia area. The shop consists of an open plan area with a small kitchenette and an ablution. The unit has a large store front with floor to ceiling display windows as well as a back entrance for loading stock.

This retail highly visible within this high foot traffic area this along with the allocated signage spaces will boost exposure within the area. The landlord is offering a beneficial occupation period for tenants to fit out the unit as needed before start of business.