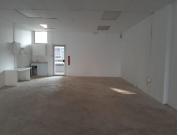

## 34,647 pm

96SQM WHITE BOX RETAIL SPACE TO RENT ON STEVE BIKO ROAD IN ARCADIA

96 m<sup>2</sup>

This white box retail space is situated on the busy Steve Biko Road within the Arcadia area. The shop consists of an open plan area with a small kitchenette and an ablution. The unit has a large store front with floor to ceiling display windows as well as a back entrance for loading stock.