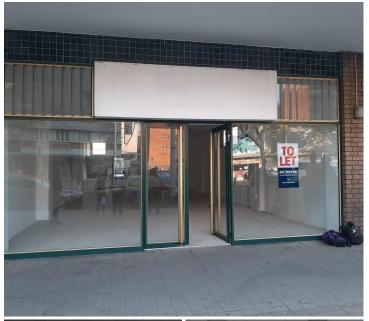

## 34,647 pm

96SQM WHITE BOX RETAIL SPACE TO RENT ON STEVE BIKO ROAD IN ARCADIA

96 m<sup>2</sup>

This white box retail space is situated on the busy Steve Biko Road within the Arcadia area. The shop consists of an open plan area with a small kitchenette and an ablution. The unit has a large store front with floor to ceiling display windows as well as a back entrance for loading stock.

This retail highly visible within this high foot traffic area this along with the allocated signage spaces will boost exposure within the area. The landlord is offering a beneficial occupation period for tenants to fit out the unit as needed before start of business.