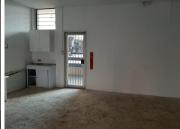

## 34,647 pm

96SQM WHITE BOX RETAIL SPACE TO RENT ON STEVE BIKO ROAD IN ARCADIA

96 m<sup>2</sup>

This white box retail space is situated on the busy Steve Biko Road within the Arcadia area. The shop consists of an open plan area with a small kitchenette and an ablution. The unit has a large store front with floor to ceiling display windows as well as a back entrance for loading stock.