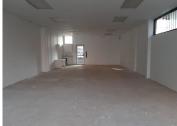

## 34,647 pm

96SQM WHITE BOX RETAIL SPACE TO RENT ON STEVE BIKO ROAD IN ARCADIA

96 m<sup>2</sup>

This white box retail space is situated on the busy Steve Biko Road within the Arcadia area. The shop consists of an open plan area with a small kitchenette and an ablution. The unit has a large store front with floor to ceiling display windows as well as a back entrance for loading stock.

This retail highly visible within this high foot traffic area this along with the allocated signage spaces will boost exposure within the area. The landlord is offering a beneficial occupation period for tenants to fit out the unit as needed before start of business.