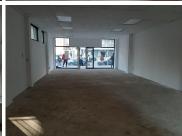

## 34,647 pm

96SQM WHITE BOX RETAIL SPACE TO RENT ON STEVE BIKO ROAD IN ARCADIA

96 m<sup>2</sup>

This white box retail space is situated on the busy Steve Biko Road within the Arcadia area. The shop consists of an open plan area with a small kitchenette and an ablution. The unit has a large store front with floor to ceiling display windows as well as a back entrance for loading stock.