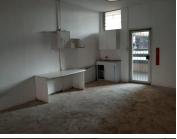

## 34,647 pm

96SQM WHITE BOX RETAIL SPACE TO RENT ON STEVE BIKO ROAD IN ARCADIA

96 m<sup>2</sup>

This white box retail space is situated on the busy Steve Biko Road within the Arcadia area. The shop consists of an open plan area with a small kitchenette and an ablution. The unit has a large store front with floor to ceiling display windows as well as a back entrance for loading stock.