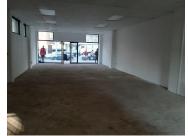

## 34,647 pm

96SQM WHITE BOX RETAIL SPACE TO RENT ON STEVE BIKO ROAD IN ARCADIA

96 m<sup>2</sup>

This white box retail space is situated on the busy Steve Biko Road within the Arcadia area. The shop consists of an open plan area with a small kitchenette and an ablution. The unit has a large store front with floor to ceiling display windows as well as a back entrance for loading stock.

This retail highly visible within this high foot traffic area this along with the allocated signage spaces will boost exposure within the area. The landlord is offering a beneficial occupation period for tenants to fit out the unit as needed before start of business.