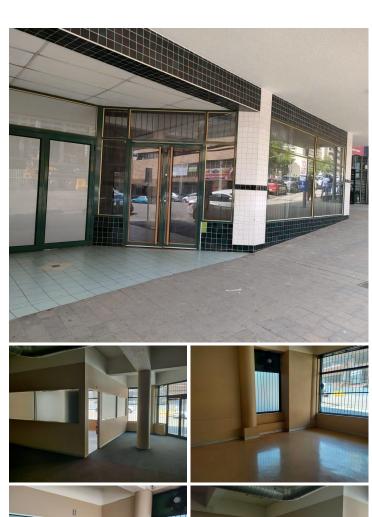

## 13,531 pm

220 SQM RETAIL SPACE TO RENT WITHIN ARCADIA -NEDBANK PLAZA, 361 STEVE BIKO STREET

220 m<sup>2</sup>

LARGE RETAIL UNIT TO RENT WITHIN THE WELL-DEVELOPED ARCADIA NODE WITH GREAT SECURITY.

A-grade retail unit located in the Nedbank Plaza situated on Steve Biko Street. The lettable area consists of 2 closed office components, 2 massive open plan areas, a dedicated kitchen and 2 sets of ablution facilities, but can easily be adjusted to suit your needs. The kitchen is already set up with hot water.

Nedbank Plaza is situated across from the Kingsley Shopping Centre, with Checkers as the main tenant. Public transport is easily accessible, as well as main arterial roads and highways providing a great travelling experience to other nodes. The building is located within walking distance from amenities such as fast food outlets, other retail shops, pharmacies and many more.