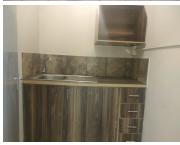

This White Box Commercial Retail space comprises out of 129 square metres consisting of an open plan working area, an on-suite wooden finished kitchen accompanied by an on-suite ablution. The retail features neat, tiled flooring and central air-conditioning.