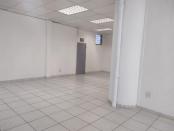

This White Box Commercial Retail space comprises out of 129 square metres consisting of an open plan working area, an on-suite wooden finished kitchen accompanied by an on-suite ablution. The retail features neat, tiled flooring and central air-conditioning.