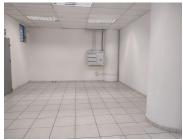

This White Box Commercial Retail space comprises out of 129 square metres consisting of an open plan working area, an on-suite wooden finished kitchen accompanied by an on-suite ablution. The retail features neat, tiled flooring and central air-conditioning.

The premises offers 24-hour security and tenants have easy access to arterial roads such as Stanza Bopape Street and Steve Biko Street providing a great travelling experience and excellent main road exposure providing for the visibility of signage making your business stay one step ahead.