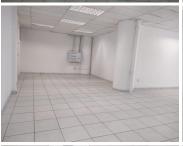

This White Box Commercial Retail space comprises out of 129 square metres consisting of an open plan working area, an on-suite wooden finished kitchen accompanied by an on-suite ablution. The retail features neat, tiled flooring and central air-conditioning.