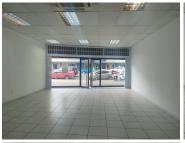

This White Box Commercial Retail space comprises out of 129 square metres consisting of an open plan working area, an on-suite wooden finished kitchen accompanied by an on-suite ablution. The retail features neat, tiled flooring and central air-conditioning.