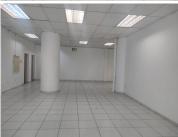

This White Box Commercial Retail space comprises out of 129 square metres consisting of an open plan working area, an on-suite wooden finished kitchen accompanied by an on-suite ablution. The retail features neat, tiled flooring and central air-conditioning.

The premises offers 24-hour security and tenants have easy access to arterial roads such as Stanza Bopape Street and Steve Biko Street providing a great travelling experience and excellent main road exposure providing for the visibility of signage making your business stay one step ahead.