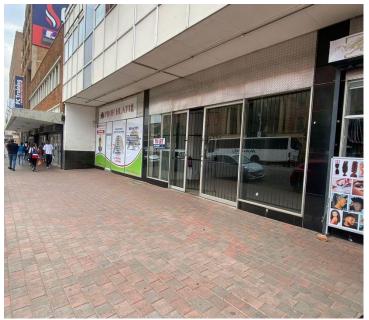

## 33,160 pm

APOLLO CENTRE | DU TOIT STREET | ARCADIA

146 m<sup>2</sup>

APOLLO CENTRE | 146 SQUARE METER RETAIL SPACE TO LET | DU TOIT STREET | ARCADIA | PRETORIA

Apollo Centre Building is situated at 210 Du Toit Street, based in the booming area of Arcadia, Pretoria. The 146 square meter unit is a white box consisting of a kitchen and ablutions. The Apollo Centre Building features fibre connectivity for fast and reliable internet access. The working space is fitted with tiled flooring and large windows, allowing natural light to brighten up the retail space.