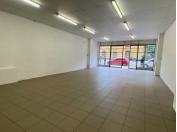

## 33,160 pm

APOLLO CENTRE | DU TOIT STREET | ARCADIA

146 m<sup>2</sup>

APOLLO CENTRE | 146 SQUARE METER RETAIL SPACE TO LET | DU TOIT STREET | ARCADIA | PRETORIA

Apollo Centre Building is situated at 210 Du Toit Street, based in the booming area of Arcadia, Pretoria. The 146 square meter unit is a white box consisting of a kitchen and ablutions. The Apollo Centre Building features fibre connectivity for fast and reliable internet access. The working space is fitted with tiled flooring and large windows, allowing natural light to brighten up the retail space.