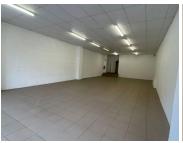

## 33,160 pm

APOLLO CENTRE | DU TOIT STREET | ARCADIA

146 m<sup>2</sup>

APOLLO CENTRE | 146 SQUARE METER RETAIL SPACE TO LET | DU TOIT STREET | ARCADIA | PRETORIA

Apollo Centre Building is situated at 210 Du Toit Street, based in the booming area of Arcadia, Pretoria. The 146 square meter unit is a white box consisting of a kitchen and ablutions. The Apollo Centre Building features fibre connectivity for fast and reliable internet access. The working space is fitted with tiled flooring and large windows, allowing natural light to brighten up the retail space.