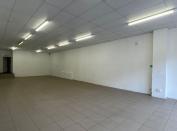

## 33,160 pm

APOLLO CENTRE | DU TOIT STREET | ARCADIA

146 m<sup>2</sup>

APOLLO CENTRE | 146 SQUARE METER RETAIL SPACE TO LET | DU TOIT STREET | ARCADIA | PRETORIA

Apollo Centre Building is situated at 210 Du Toit Street, based in the booming area of Arcadia, Pretoria. The 146 square meter unit is a white box consisting of a kitchen and ablutions. The Apollo Centre Building features fibre connectivity for fast and reliable internet access. The working space is fitted with tiled flooring and large windows, allowing natural light to brighten up the retail space.