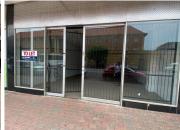

## 33,160 pm

APOLLO CENTRE | DU TOIT STREET | ARCADIA

146 m<sup>2</sup>

APOLLO CENTRE | 146 SQUARE METER RETAIL SPACE TO LET | DU TOIT STREET | ARCADIA | PRETORIA

Apollo Centre Building is situated at 210 Du Toit Street, based in the booming area of Arcadia, Pretoria. The 146 square meter unit is a white box consisting of a kitchen and ablutions. The Apollo Centre Building features fibre connectivity for fast and reliable internet access. The working space is fitted with tiled flooring and large windows, allowing natural light to brighten up the retail space.