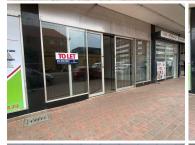

## 33,160 pm

APOLLO CENTRE | DU TOIT STREET | ARCADIA

146 m<sup>2</sup>

APOLLO CENTRE | 146 SQUARE METER RETAIL SPACE TO LET | DU TOIT STREET | ARCADIA | PRETORIA

Apollo Centre Building is situated at 210 Du Toit Street, based in the booming area of Arcadia, Pretoria. The 146 square meter unit is a white box consisting of a kitchen and ablutions. The Apollo Centre Building features fibre connectivity for fast and reliable internet access. The working space is fitted with tiled flooring and large windows, allowing natural light to brighten up the retail space.