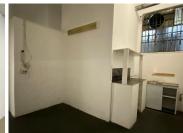

## 33,160 pm

APOLLO CENTRE | DU TOIT STREET | ARCADIA

146 m<sup>2</sup>

APOLLO CENTRE | 146 SQUARE METER RETAIL SPACE TO LET | DU TOIT STREET | ARCADIA | PRETORIA

Apollo Centre Building is situated at 210 Du Toit Street, based in the booming area of Arcadia, Pretoria. The 146 square meter unit is a white box consisting of a kitchen and ablutions. The Apollo Centre Building features fibre connectivity for fast and reliable internet access. The working space is fitted with tiled flooring and large windows, allowing natural light to brighten up the retail space.