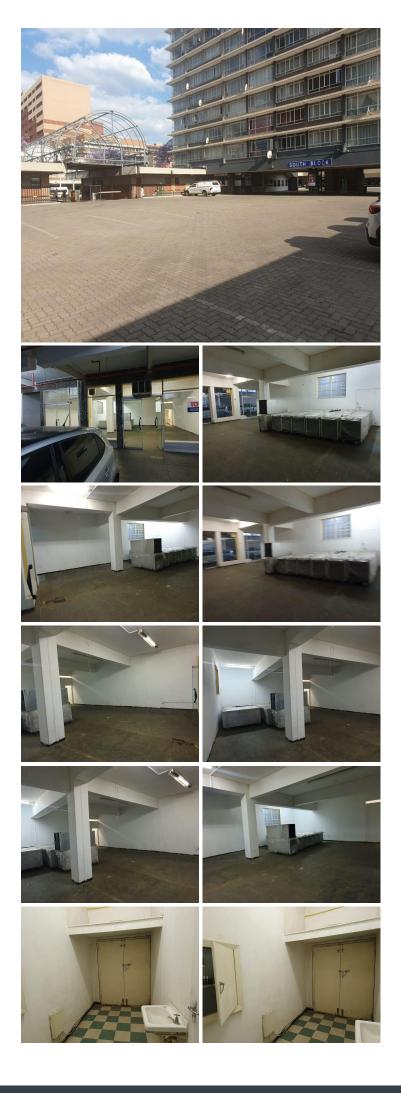

## 131 m<sup>2</sup>

NEDBANK PLAZA | 131 SQUARE METER RETAIL SPACE | STEVE BIKO STREET | ARCADIA | PRETORIA

Nedbank Plaza is based in the bustling area of Arcadia, situated at 361 Steve Biko Street, Pretoria. The 131 square unit comprises out of an open plan retail space. The working space is fitted with neat flooring and large windows allowing natural light to brighten up the working space. Nedbank Plaza offers communal ablutions that can be shared with other tenants.

Nedbank Plaza offers 24-hour security and tenants have easy access to arterial nodes such as Stanza Bopape Street and Steve Biko Street providing a great travelling experience and excellent main road exposure providing great signage opportunity. Nedbank Plaza host a variety of retail outlets such as the bed shop, and Russell Furniture, Debonairs, making it convenient for employees to grab some lunch and banking facilities such as Capitec and Nedbank.