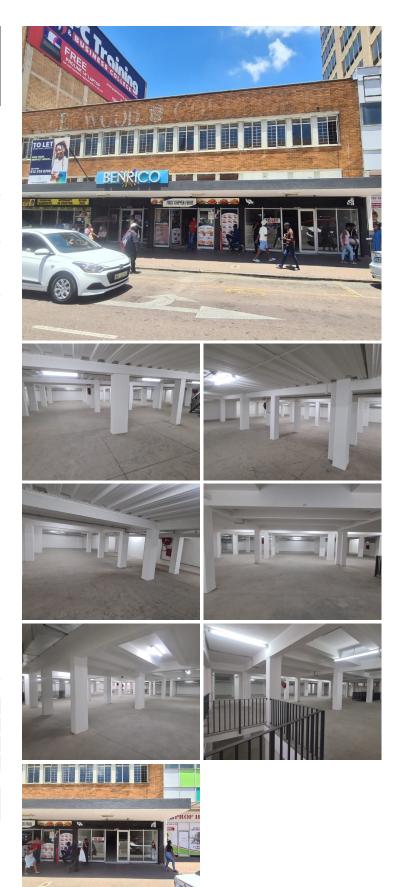

## 🔏 641 m²

BENRICO BUILDING | 641 SQUARE METER RETAIL SPACE TO LET | HELEN JOSEPH STREET | ARCADIA | PRETORIA

The Benrico Building is perfectly situated on 414 Helen Joseph Street, in the booming suburb of Arcadia, in Pretoria. The 641 square meter space consists of a beautiful open-plan whitebox space that the tenants can modify and fit out to their requirements. The space is fitted with larger windows, allowing natural light to brighten up the working space and neat floors.

The Benrico Building offers great security. Benrico Building is perfectly positioned so that it has outstanding signage possibilities and exceptional main road exposure. The building is on the major taxi and bus route, making it convenient for those using public transport. Benrico Building is close to various colleges, Woolworths and chicken Licken. Benrico Building has easy access to Pretorius Street, Francis Baard and N1 and N4 Highway.