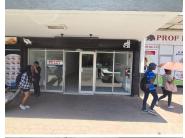

## 18,449 pm

BENRICO BUILDING | HELEN JOSEPH STREET | ARCADIA | PRETORIA

154 m<sup>2</sup>

BENRICO BUILDING | 154 SQUARE METER RETAIL SPACE TO LET | HELEN JOSEPH STREET | ARCADIA | PRETORIA

The Benrico Building is perfectly situated on 417 Helen Joseph Street, in the booming suburb of Arcadia, in Pretoria. This B-Grade unit would be perfectly suited for a retail store/ a clothing boutique or a takeaway restaurant. The 154 square meter space consists of a large open plan working space with 2 closed office components, a kitchen and male and female ablutions. The space is fitted with larger windows, allowing natural light to brighten up the office and neat tiled floors.