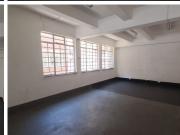

## 18,449 pm

BENRICO BUILDING | HELEN JOSEPH STREET | ARCADIA | PRETORIA

154 m<sup>2</sup>

BENRICO BUILDING | 154 SQUARE METER RETAIL SPACE TO LET | HELEN JOSEPH STREET | ARCADIA | PRETORIA

The Benrico Building is perfectly situated on 417 Helen Joseph Street, in the booming suburb of Arcadia, in Pretoria. This B-Grade unit would be perfectly suited for a retail store/ a clothing boutique or a takeaway restaurant. The 154 square meter space consists of a large open plan working space with 2 closed office components, a kitchen and male and female ablutions. The space is fitted with larger windows, allowing natural light to brighten up the office and neat tiled floors.