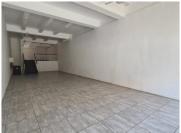

## 18,449 pm

BENRICO BUILDING | HELEN JOSEPH STREET | ARCADIA | PRETORIA

154 m<sup>2</sup>

BENRICO BUILDING | 154 SQUARE METER RETAIL SPACE TO LET | HELEN JOSEPH STREET | ARCADIA | PRETORIA

The Benrico Building is perfectly situated on 417 Helen Joseph Street, in the booming suburb of Arcadia, in Pretoria. This B-Grade unit would be perfectly suited for a retail store/ a clothing boutique or a takeaway restaurant. The 154 square meter space consists of a large open plan working space with 2 closed office components, a kitchen and male and female ablutions. The space is fitted with larger windows, allowing natural light to brighten up the office and neat tiled floors.