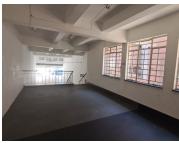

## 18,449 pm

BENRICO BUILDING | HELEN JOSEPH STREET | ARCADIA | PRETORIA

154 m<sup>2</sup>

BENRICO BUILDING | 154 SQUARE METER RETAIL SPACE TO LET | HELEN JOSEPH STREET | ARCADIA | PRETORIA

The Benrico Building is perfectly situated on 417 Helen Joseph Street, in the booming suburb of Arcadia, in Pretoria. This B-Grade unit would be perfectly suited for a retail store/ a clothing boutique or a takeaway restaurant. The 154 square meter space consists of a large open plan working space with 2 closed office components, a kitchen and male and female ablutions. The space is fitted with larger windows, allowing natural light to brighten up the office and neat tiled floors.