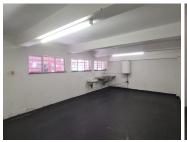

## 18,449 pm

BENRICO BUILDING | HELEN JOSEPH STREET | ARCADIA | PRETORIA

154 m<sup>2</sup>

BENRICO BUILDING | 154 SQUARE METER RETAIL SPACE TO LET | HELEN JOSEPH STREET | ARCADIA | PRETORIA

The Benrico Building is perfectly situated on 417 Helen Joseph Street, in the booming suburb of Arcadia, in Pretoria. This B-Grade unit would be perfectly suited for a retail store/ a clothing boutique or a takeaway restaurant. The 154 square meter space consists of a large open plan working space with 2 closed office components, a kitchen and male and female ablutions. The space is fitted with larger windows, allowing natural light to brighten up the office and neat tiled floors.