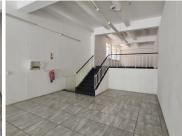

## 18,449 pm

BENRICO BUILDING | HELEN JOSEPH STREET | ARCADIA | PRETORIA

154 m<sup>2</sup>

BENRICO BUILDING | 154 SQUARE METER RETAIL SPACE TO LET | HELEN JOSEPH STREET | ARCADIA | PRETORIA

The Benrico Building is perfectly situated on 417 Helen Joseph Street, in the booming suburb of Arcadia, in Pretoria. This B-Grade unit would be perfectly suited for a retail store/ a clothing boutique or a takeaway restaurant. The 154 square meter space consists of a large open plan working space with 2 closed office components, a kitchen and male and female ablutions. The space is fitted with larger windows, allowing natural light to brighten up the office and neat tiled floors.