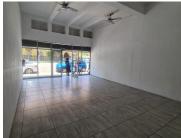

## 18,449 pm

BENRICO BUILDING | HELEN JOSEPH STREET | ARCADIA | PRETORIA

154 m<sup>2</sup>

BENRICO BUILDING | 154 SQUARE METER RETAIL SPACE TO LET | HELEN JOSEPH STREET | ARCADIA | PRETORIA

The Benrico Building is perfectly situated on 417 Helen Joseph Street, in the booming suburb of Arcadia, in Pretoria. This B-Grade unit would be perfectly suited for a retail store/ a clothing boutique or a takeaway restaurant. The 154 square meter space consists of a large open plan working space with 2 closed office components, a kitchen and male and female ablutions. The space is fitted with larger windows, allowing natural light to brighten up the office and neat tiled floors.