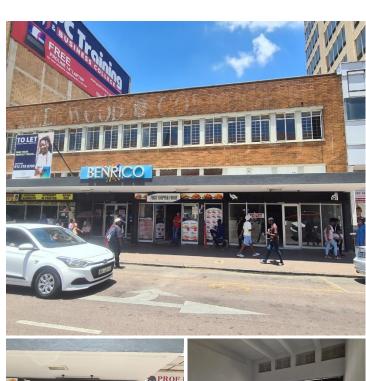

## 18,449 pm

BENRICO BUILDING | HELEN JOSEPH STREET | ARCADIA | PRETORIA

154 m<sup>2</sup>

BENRICO BUILDING | 154 SQUARE METER RETAIL SPACE TO LET | HELEN JOSEPH STREET | ARCADIA | PRETORIA

The Benrico Building is perfectly situated on 417 Helen Joseph Street, in the booming suburb of Arcadia, in Pretoria. This B-Grade unit would be perfectly suited for a retail store/ a clothing boutique or a takeaway restaurant. The 154 square meter space consists of a large open plan working space with 2 closed office components, a kitchen and male and female ablutions. The space is fitted with larger windows, allowing natural light to brighten up the office and neat tiled floors.

The Benrico Building offers great security. Benrico Building is perfectly positioned so that it has outstanding signage possibilities and exceptional main road exposure. The building is on the major taxi and bus route, making it convenient for those using public transport. Benrico Building is close to various colleges, Woolworths and chicken Licken. Benrico Building has easy access to Pretorius Street, Francis Baard and N1 and N4 Highway.