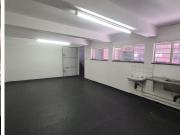

## 18,449 pm

BENRICO BUILDING | HELEN JOSEPH STREET | ARCADIA | PRETORIA

154 m<sup>2</sup>

BENRICO BUILDING | 154 SQUARE METER RETAIL SPACE TO LET | HELEN JOSEPH STREET | ARCADIA | PRETORIA

The Benrico Building is perfectly situated on 417 Helen Joseph Street, in the booming suburb of Arcadia, in Pretoria. This B-Grade unit would be perfectly suited for a retail store/ a clothing boutique or a takeaway restaurant. The 154 square meter space consists of a large open plan working space with 2 closed office components, a kitchen and male and female ablutions. The space is fitted with larger windows, allowing natural light to brighten up the office and neat tiled floors.