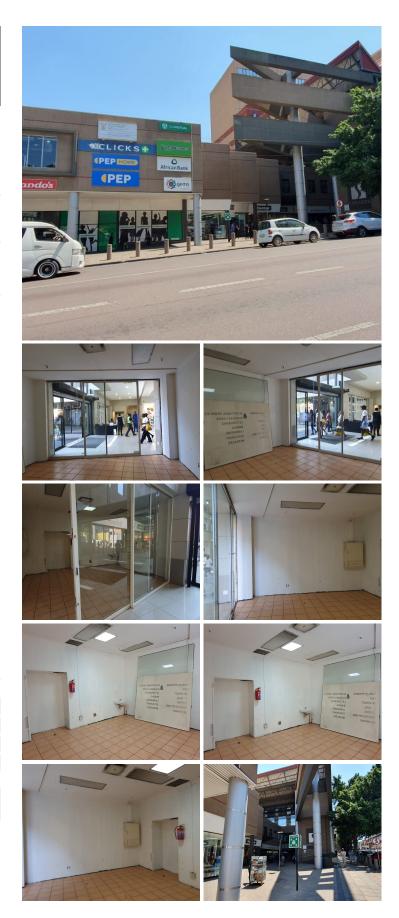

## 14,000 pm

SANCARDIA BUILDING | MADIBA STREET | ARCADIA | PRETORIA

SANCARDIA BUILDING | 40 SQUARE METER RETAIL SPACE TO LET | MADIBA STREET | ARCADIA | PRETORIA

Sancardia retail shopping Centre is situated at 541 Madiba Street, in the thriving suburb of Arcadia in Pretoria. The 40 square meter retail space, It consists of an open-plan space with communal facilities in the building that include ablutions. The working space is fitted with tiled floors, large display windows to allowing natural light to brighten up the space.

## Gross Monthly RentalR14,000 Ex VatLease PeriodNegotiableAvailable FromImmediately

| Floor Size m <sup>2</sup> | 40         | Security         | Yes |
|---------------------------|------------|------------------|-----|
| Parking Bays              | -          | Air Conditioning | -   |
| Title                     | -          | Generator        | -   |
| Zoning                    | Commercial | Fibre            | -   |