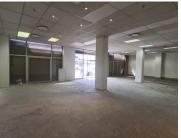

## 43,194 pm

SHORBURG BUILDING | CHURCH STREET | ARCADIA | PRETORIA

393 m<sup>2</sup>

SHORBURG BUILDING | 393 SQUARE METER RETAIL SPACE TO LET | CHURCH STREET | ARCADIA | PRETORIA

The Shorburg Building is situated at 429 Church Street, right in the heart of Pretoria Central. The 393 square meter retail space is an open plan whitebox that can be modified to the tenant's specifications, with 4 closed office components and a server room. The large unit is fitted with neat flooring and large windows, allowing natural light to brighten up the working space. The working space also has an open space that can be used a as reception area, a dedicated kitchen and ablutions. The working space features air-conditioning to contribute to enhancing the air quality in the workplace.