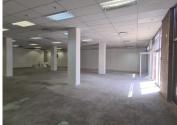

## 43,194 pm

SHORBURG BUILDING | CHURCH STREET | ARCADIA | PRETORIA

393 m<sup>2</sup>

SHORBURG BUILDING | 393 SQUARE METER RETAIL SPACE TO LET | CHURCH STREET | ARCADIA | PRETORIA

The Shorburg Building is situated at 429 Church Street, right in the heart of Pretoria Central. The 393 square meter retail space is an open plan whitebox that can be modified to the tenant's specifications, with 4 closed office components and a server room. The large unit is fitted with neat flooring and large windows, allowing natural light to brighten up the working space. The working space also has an open space that can be used a as reception area, a dedicated kitchen and ablutions. The working space features air-conditioning to contribute to enhancing the air quality in the workplace.