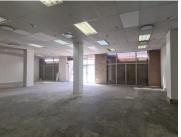

## 43,194 pm

SHORBURG BUILDING | CHURCH STREET | ARCADIA | PRETORIA

393 m<sup>2</sup>

SHORBURG BUILDING | 393 SQUARE METER RETAIL SPACE TO LET | CHURCH STREET | ARCADIA | PRETORIA

The Shorburg Building is situated at 429 Church Street, right in the heart of Pretoria Central. The 393 square meter retail space is an open plan whitebox that can be modified to the tenant's specifications, with 4 closed office components and a server room. The large unit is fitted with neat flooring and large windows, allowing natural light to brighten up the working space. The working space also has an open space that can be used a as reception area, a dedicated kitchen and ablutions. The working space features air-conditioning to contribute to enhancing the air quality in the workplace.