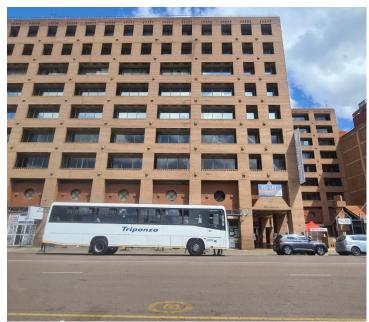

## 43,194 pm

SHORBURG BUILDING | CHURCH STREET | ARCADIA | PRETORIA

393 m<sup>2</sup>

SHORBURG BUILDING | 393 SQUARE METER RETAIL SPACE TO LET | CHURCH STREET | ARCADIA | PRETORIA

The Shorburg Building is situated at 429 Church Street, right in the heart of Pretoria Central. The 393 square meter retail space is an open plan whitebox that can be modified to the tenant's specifications, with 4 closed office components and a server room. The large unit is fitted with neat flooring and large windows, allowing natural light to brighten up the working space. The working space also has an open space that can be used a as reception area, a dedicated kitchen and ablutions. The working space features air-conditioning to contribute to enhancing the air quality in the workplace.

The Shorburg building offers 24 hour security along with access controlled entry and exit. The Shorbug building is perfectly positioned so that it has outstanding signage possibilities and exceptional main road exposure.