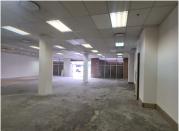

## 43,194 pm

SHORBURG BUILDING | CHURCH STREET | ARCADIA | PRETORIA

393 m<sup>2</sup>

SHORBURG BUILDING | 393 SQUARE METER RETAIL SPACE TO LET | CHURCH STREET | ARCADIA | PRETORIA

The Shorburg Building is situated at 429 Church Street, right in the heart of Pretoria Central. The 393 square meter retail space is an open plan whitebox that can be modified to the tenant's specifications, with 4 closed office components and a server room. The large unit is fitted with neat flooring and large windows, allowing natural light to brighten up the working space. The working space also has an open space that can be used a as reception area, a dedicated kitchen and ablutions. The working space features air-conditioning to contribute to enhancing the air quality in the workplace.