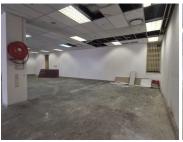

## 43,194 pm

SHORBURG BUILDING | CHURCH STREET | ARCADIA | PRETORIA

393 m<sup>2</sup>

SHORBURG BUILDING | 393 SQUARE METER RETAIL SPACE TO LET | CHURCH STREET | ARCADIA | PRETORIA

The Shorburg Building is situated at 429 Church Street, right in the heart of Pretoria Central. The 393 square meter retail space is an open plan whitebox that can be modified to the tenant's specifications, with 4 closed office components and a server room. The large unit is fitted with neat flooring and large windows, allowing natural light to brighten up the working space. The working space also has an open space that can be used a as reception area, a dedicated kitchen and ablutions. The working space features air-conditioning to contribute to enhancing the air quality in the workplace.

The Shorburg building offers 24 hour security along with access controlled entry and exit. The Shorbug building is perfectly positioned so that it has outstanding signage possibilities and exceptional main road exposure.