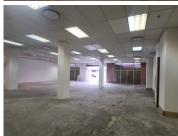

## 43,194 pm

SHORBURG BUILDING | CHURCH STREET | ARCADIA | PRETORIA

393 m<sup>2</sup>

SHORBURG BUILDING | 393 SQUARE METER RETAIL SPACE TO LET | CHURCH STREET | ARCADIA | PRETORIA

The Shorburg Building is situated at 429 Church Street, right in the heart of Pretoria Central. The 393 square meter retail space is an open plan whitebox that can be modified to the tenant's specifications, with 4 closed office components and a server room. The large unit is fitted with neat flooring and large windows, allowing natural light to brighten up the working space. The working space also has an open space that can be used a as reception area, a dedicated kitchen and ablutions. The working space features air-conditioning to contribute to enhancing the air quality in the workplace.

The Shorburg building offers 24 hour security along with access controlled entry and exit. The Shorbug building is perfectly positioned so that it has outstanding signage possibilities and exceptional main road exposure.