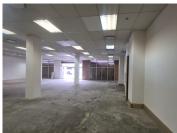

## 43,194 pm

SHORBURG BUILDING | CHURCH STREET | ARCADIA | PRETORIA

393 m<sup>2</sup>

SHORBURG BUILDING | 393 SQUARE METER RETAIL SPACE TO LET | CHURCH STREET | ARCADIA | PRETORIA

The Shorburg Building is situated at 429 Church Street, right in the heart of Pretoria Central. The 393 square meter retail space is an open plan whitebox that can be modified to the tenant's specifications, with 4 closed office components and a server room. The large unit is fitted with neat flooring and large windows, allowing natural light to brighten up the working space. The working space also has an open space that can be used a as reception area, a dedicated kitchen and ablutions. The working space features air-conditioning to contribute to enhancing the air quality in the workplace.

The Shorburg building offers 24 hour security along with access controlled entry and exit. The Shorbug building is perfectly positioned so that it has outstanding signage possibilities and exceptional main road exposure.