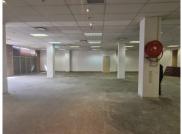

## 43,194 pm

SHORBURG BUILDING | CHURCH STREET | ARCADIA | PRETORIA

393 m<sup>2</sup>

SHORBURG BUILDING | 393 SQUARE METER RETAIL SPACE TO LET | CHURCH STREET | ARCADIA | PRETORIA

The Shorburg Building is situated at 429 Church Street, right in the heart of Pretoria Central. The 393 square meter retail space is an open plan whitebox that can be modified to the tenant's specifications, with 4 closed office components and a server room. The large unit is fitted with neat flooring and large windows, allowing natural light to brighten up the working space. The working space also has an open space that can be used a as reception area, a dedicated kitchen and ablutions. The working space features air-conditioning to contribute to enhancing the air quality in the workplace.