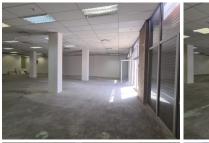

## 43,194 pm

SHORBURG BUILDING | CHURCH STREET | ARCADIA | PRETORIA

393 m<sup>2</sup>

SHORBURG BUILDING | 393 SQUARE METER RETAIL SPACE TO LET | CHURCH STREET | ARCADIA | PRETORIA

The Shorburg Building is situated at 429 Church Street, right in the heart of Pretoria Central. The 393 square meter retail space is an open plan whitebox that can be modified to the tenant's specifications, with 4 closed office components and a server room. The large unit is fitted with neat flooring and large windows, allowing natural light to brighten up the working space. The working space also has an open space that can be used a as reception area, a dedicated kitchen and ablutions. The working space features air-conditioning to contribute to enhancing the air quality in the workplace.