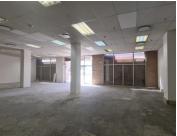

## 43,194 pm

SHORBURG BUILDING | CHURCH STREET | ARCADIA | PRETORIA

393 m<sup>2</sup>

SHORBURG BUILDING | 393 SQUARE METER RETAIL SPACE TO LET | CHURCH STREET | ARCADIA | PRETORIA

The Shorburg Building is situated at 429 Church Street, right in the heart of Pretoria Central. The 393 square meter retail space is an open plan whitebox that can be modified to the tenant's specifications, with 4 closed office components and a server room. The large unit is fitted with neat flooring and large windows, allowing natural light to brighten up the working space. The working space also has an open space that can be used a as reception area, a dedicated kitchen and ablutions. The working space features air-conditioning to contribute to enhancing the air quality in the workplace.