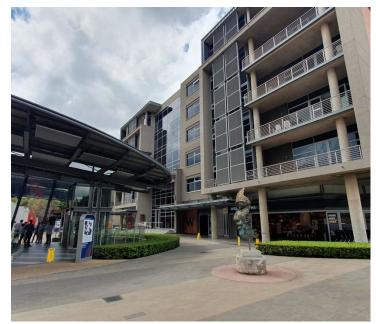

## 9,000 pm

LOFTUS PARK | KIRKNESS STREET | ARCADIA

20 m<sup>2</sup>

LOFTUS PARK | 20 SQUARE METER RETAIL SPACE TO LEASE | KIRKNESS STREET | ARCADIA| PRETORIA

Loftus Park is situated at 402 Kirkness Street, in the booming area of Arcadia, in the centre of Pretoria. Arcadia is a well established diverse area boring onto Hatfield that offers the ease of convenience to any tenant. The unit is a spacious 20 square meters white box working space. The working space is fitted with tiled flooring and windows with blinds allowing natural light to brighten up the office.

Loftus Park offers 24 hour security, access control entry and exit points and secure tenant and visitors parking available. Loftus Parky features an entertainment area and a coffee shop. The property is perfectly positioned so that it has outstanding signage possibilities and exceptional main road exposure, which is a cost-effective approach to communicate your brand's personality and identity to the public.