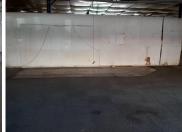

## 916 m<sup>2</sup>

This white-box showroom space is situated on a busy main road within the busy Arcadia area. The unit on offer comprises out of a reception area, four open plan areas, a dedicated kitchen area and ablutions. The unit can be used as an automotive showroom or any other retail type business.

The premises has excellent visibility as well as great allocated signage spaces. Staff will have access to great public transport provided by several bus stops conveniently located within close proximity of the premises. The property has easy access to and from several main arterial roads and highways.