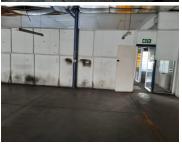

## 916 m<sup>2</sup>

This white-box showroom space is situated on a busy main road within the busy Arcadia area. The unit on offer comprises out of a reception area, four open plan areas, a dedicated kitchen area and ablutions. The unit can be used as an automotive showroom or any other retail type business.

The premises has excellent visibility as well as great allocated signage spaces. Staff will have access to great public transport provided by several bus stops conveniently located within close proximity of the premises. The property has easy access to and from several main arterial roads and highways.