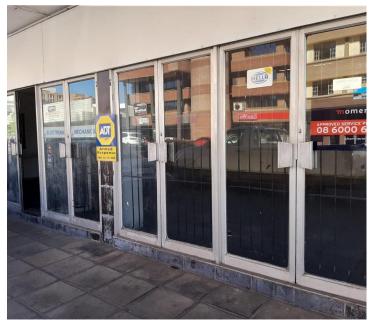

## 916 m<sup>2</sup>

This white-box showroom space is situated on a busy main road within the busy Arcadia area. The unit on offer comprises out of a reception area, four open plan areas, a dedicated kitchen area and ablutions. The unit can be used as an automotive showroom or any other retail type business.

The premises has excellent visibility as well as great allocated signage spaces. Staff will have access to great public transport provided by several bus stops conveniently located within close proximity of the premises. The property has easy access to and from several main arterial roads and highways.