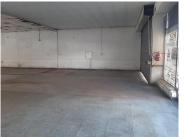

## 916 m<sup>2</sup>

This white-box showroom space is situated on a busy main road within the busy Arcadia area. The unit on offer comprises out of a reception area, four open plan areas, a dedicated kitchen area and ablutions. The unit can be used as an automotive showroom or any other retail type business.