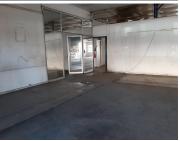

## 916 m<sup>2</sup>

This white-box showroom space is situated on a busy main road within the busy Arcadia area. The unit on offer comprises out of a reception area, four open plan areas, a dedicated kitchen area and ablutions. The unit can be used as an automotive showroom or any other retail type business.