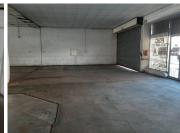

## 916 m<sup>2</sup>

This white-box showroom space is situated on a busy main road within the busy Arcadia area. The unit on offer comprises out of a reception area, four open plan areas, a dedicated kitchen area and ablutions. The unit can be used as an automotive showroom or any other retail type business.

The premises has excellent visibility as well as great allocated signage spaces. Staff will have access to great public transport provided by several bus stops conveniently located within close proximity of the premises. The property has easy access to and from several main arterial roads and highways.