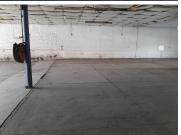

## 916 m<sup>2</sup>

This white-box showroom space is situated on a busy main road within the busy Arcadia area. The unit on offer comprises out of a reception area, four open plan areas, a dedicated kitchen area and ablutions. The unit can be used as an automotive showroom or any other retail type business.

The premises has excellent visibility as well as great allocated signage spaces. Staff will have access to great public transport provided by several bus stops conveniently located within close proximity of the premises. The property has easy access to and from several main arterial roads and highways.