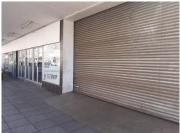

## 916 m<sup>2</sup>

This white-box showroom space is situated on a busy main road within the busy Arcadia area. The unit on offer comprises out of a reception area, four open plan areas, a dedicated kitchen area and ablutions. The unit can be used as an automotive showroom or any other retail type business.

The premises has excellent visibility as well as great allocated signage spaces. Staff will have access to great public transport provided by several bus stops conveniently located within close proximity of the premises. The property has easy access to and from several main arterial roads and highways.