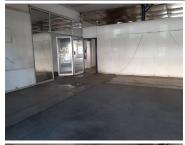

## 916 m<sup>2</sup>

This white-box showroom space is situated on a busy main road within the busy Arcadia area. The unit on offer comprises out of a reception area, four open plan areas, a dedicated kitchen area and ablutions. The unit can be used as an automotive showroom or any other retail type business.