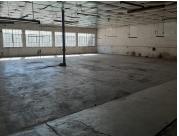

## 916 m<sup>2</sup>

This white-box showroom space is situated on a busy main road within the busy Arcadia area. The unit on offer comprises out of a reception area, four open plan areas, a dedicated kitchen area and ablutions. The unit can be used as an automotive showroom or any other retail type business.

The premises has excellent visibility as well as great allocated signage spaces. Staff will have access to great public transport provided by several bus stops conveniently located within close proximity of the premises. The property has easy access to and from several main arterial roads and highways.