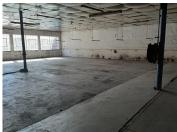

## 916 m<sup>2</sup>

This white-box showroom space is situated on a busy main road within the busy Arcadia area. The unit on offer comprises out of a reception area, four open plan areas, a dedicated kitchen area and ablutions. The unit can be used as an automotive showroom or any other retail type business.

The premises has excellent visibility as well as great allocated signage spaces. Staff will have access to great public transport provided by several bus stops conveniently located within close proximity of the premises. The property has easy access to and from several main arterial roads and highways.