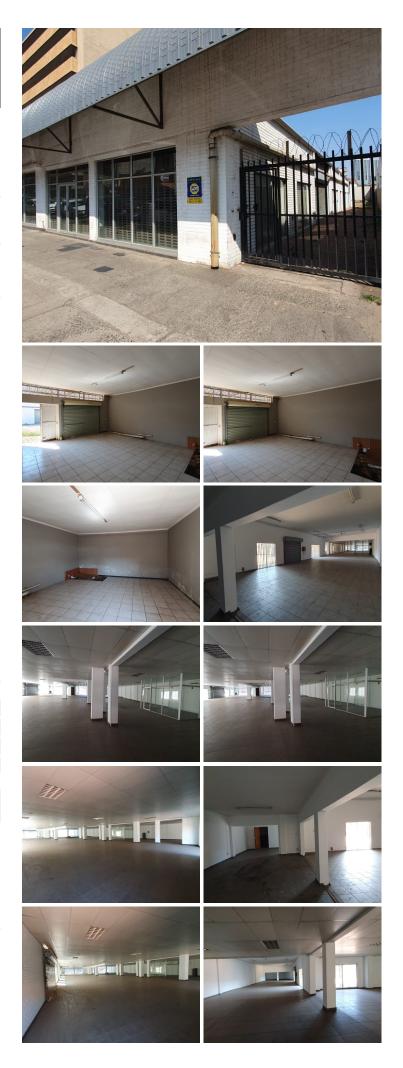

## 🐔 1500 m²

STANZA BOPAPE STREET | 1,500 SQUARE METER SHOWROOM SPACE TO LET | ARCADIA | PRETORIA

The commercial space to let is situated at 473 Stanza Bopape Street, in the thriving suburb of Arcadia in Pretoria. The 1, 500 square meter working space can be used as a retail space or a showroom space. It consists of a large open-plan space with a dedicated kitchen and ablutions. The working space is fitted with tiled floors, large display windows to allowing natural light to brighten up the space and roller shutter doors.

The property offers 24-hour security and access-controlled entry and exit. The property is conveniently situated near the busiest taxi and bus route, making it easier for tenants using public transport. The property is perfectly positioned so that it has outstanding signage possibilities and exceptional main road exposure, which is a cost-effective approach to communicate your brand's personality and identity to the public. The property has easy close to main arterials including the Steve Biko Street and Nelson Mandela drive. The building is near amenities such as Suncardia Mall that is home to a gym, Shoprite, Capitec bank...