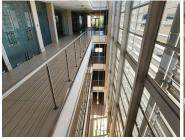

This spacious 7,500 square meter office suite comprises out of three floors. The workspace is divided into 15-30 offices per floor, 3 open-plan offices per floor, 2 boardrooms per floor, 1 kitchen per floor, and 2 sets of restrooms per floor. The reception and waiting area for clientele is situated on the ground floor. There is a 500 square meter storage room in the basement. It has readily been equipped with air-conditioning to contribute to enhancing the air quality in the workplace and fibre...