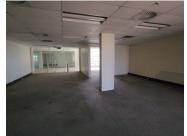

This spacious 7,500 square meter office suite comprises out of three floors. The workspace is divided into 15-30 offices per floor, 3 open-plan offices per floor, 2 boardrooms per floor, 1 kitchen per floor, and 2 sets of restrooms per floor. The reception and waiting area for clientele is situated on the ground floor. There is a 500 square meter storage room in the basement. It has readily been equipped with air-conditioning to contribute to enhancing the air quality in the workplace and fibre...