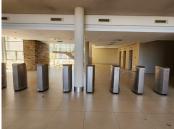

This spacious 7,500 square meter office suite comprises out of three floors. The workspace is divided into 15-30 offices per floor, 3 open-plan offices per floor, 2 boardrooms per floor, 1 kitchen per floor, and 2 sets of restrooms per floor. The reception and waiting area for clientele is situated on the ground floor. There is a 500 square meter storage room in the basement. It has readily been equipped with air-conditioning to contribute to enhancing the air quality in the workplace and fibre...

Gross Monthly Rental R1,275,000 Ex Vat Lease Period Negotiable Available From Immediately

| Floor Size m <sup>2</sup> | 7500       | Security         | Yes |
|---------------------------|------------|------------------|-----|
| Parking Bays              | -          | Air Conditioning | Yes |
| Title                     | -          | Generator        | -   |
| Zoning                    | Commercial | Fibre            | -   |