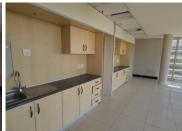

This spacious 7,500 square meter office suite comprises out of three floors. The workspace is divided into 15-30 offices per floor, 3 open-plan offices per floor, 2 boardrooms per floor, 1 kitchen per floor, and 2 sets of restrooms per floor. The reception and waiting area for clientele is situated on the ground floor. There is a 500 square meter storage room in the basement. It has readily been equipped with air-conditioning to contribute to enhancing the air quality in the workplace and fibre...