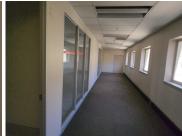

This spacious 7,500 square meter office suite comprises out of three floors. The workspace is divided into 15-30 offices per floor, 3 open-plan offices per floor, 2 boardrooms per floor, 1 kitchen per floor, and 2 sets of restrooms per floor. The reception and waiting area for clientele is situated on the ground floor. There is a 500 square meter storage room in the basement. It has readily been equipped with air-conditioning to contribute to enhancing the air quality in the workplace and fibre...