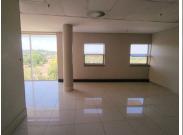

This spacious 7,500 square meter office suite comprises out of three floors. The workspace is divided into 15-30 offices per floor, 3 open-plan offices per floor, 2 boardrooms per floor, 1 kitchen per floor, and 2 sets of restrooms per floor. The reception and waiting area for clientele is situated on the ground floor. There is a 500 square meter storage room in the basement. It has readily been equipped with air-conditioning to contribute to enhancing the air quality in the workplace and fibre...