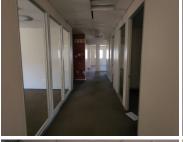

This spacious 7,500 square meter office suite comprises out of three floors. The workspace is divided into 15-30 offices per floor, 3 open-plan offices per floor, 2 boardrooms per floor, 1 kitchen per floor, and 2 sets of restrooms per floor. The reception and waiting area for clientele is situated on the ground floor. There is a 500 square meter storage room in the basement. It has readily been equipped with air-conditioning to contribute to enhancing the air quality in the workplace and fibre...