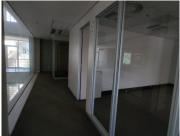

This spacious 7,500 square meter office suite comprises out of three floors. The workspace is divided into 15-30 offices per floor, 3 open-plan offices per floor, 2 boardrooms per floor, 1 kitchen per floor, and 2 sets of restrooms per floor. The reception and waiting area for clientele is situated on the ground floor. There is a 500 square meter storage room in the basement. It has readily been equipped with air-conditioning to contribute to enhancing the air quality in the workplace and fibre...