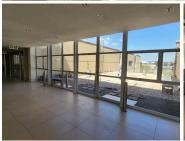

This spacious 7,500 square meter office suite comprises out of three floors. The workspace is divided into 15-30 offices per floor, 3 open-plan offices per floor, 2 boardrooms per floor, 1 kitchen per floor, and 2 sets of restrooms per floor. The reception and waiting area for clientele is situated on the ground floor. There is a 500 square meter storage room in the basement. It has readily been equipped with air-conditioning to contribute to enhancing the air quality in the workplace and fibre...