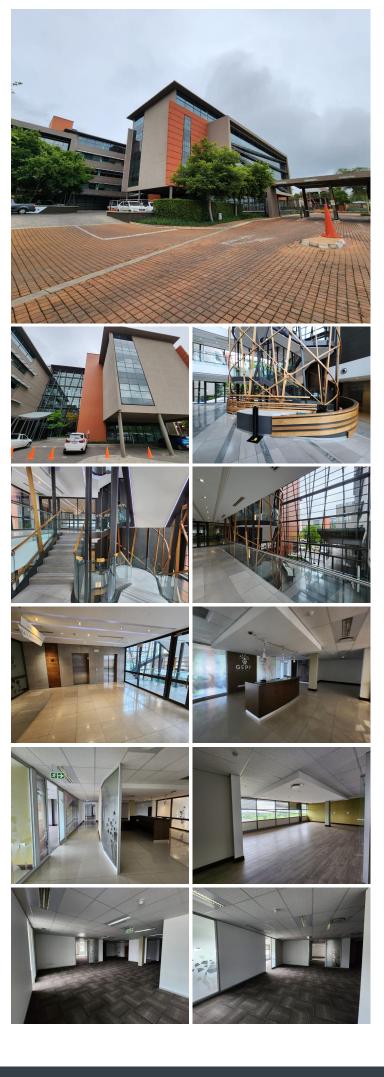

### 🔏 771 m²

RIVER WALK BUILDING | 771 SQUARE METER OFFICE TO LET | MATROOSBERG STREET | ASHLEA GARDENS

BACKUP POWER SUPPLY - LOADSHEDDING FRIENDLY

River Walk is a pristine multi tenanted commercial building based on the bustling Matroosberg Street, within the booming commercial node of Ashlea Gardens, Pretoria. River Walk Office Building features beautiful green gardens and landscaping, creating a serene corporate environment. River Walk is perfectly positioned so that it has outstanding signage possibilities and exceptional main road exposure, which is a cost-effective approach to communicate your brand's personality and identity to the public.

This immaculate 771 square meter office suite is currently partitioned into a spacious reception area, 5 closed office components, 4 massive open-plan office areas completed with a boardroom facility, a server room and 2 dedicated kitchens. Tenants will have access to well maintained communal ablution facilities. The suite showcases modern fixtures and fittings such as neat carpeted and laminated flooring, glass panel partitioning, and large windows equipped with blinds, allowing natural light to...

## Gross Monthly RentalR173Lease Period36 mAvailable FromImmediate

R175,248 Ex Vat 36 months Immediately

| Floor Size m <sup>2</sup> | 771        | Security         | Yes |
|---------------------------|------------|------------------|-----|
| Parking Bays              | -          | Air Conditioning | Yes |
| Title                     | -          | Generator        | -   |
| Zoning                    | Commercial | Fibre            | -   |
|                           |            |                  |     |