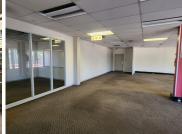

This immaculate lettable space comprises out of two storeys with a total of 2,500 square meters. The space is now divided into a large reception area on the ground floor, 15-30 closed office components, 3 massive open plan work stations completed with 2 boardrooms. There is a 500 square meter storage room, a server room and 1 kitchen per floor with access to male/female ablution facilities on each floor. It has been equipped with air-conditioning to contribute to enhancing the air quality in the workplace and fibre... **Gross Monthly Rental** R425,000 Ex Vat