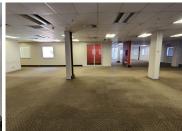

River Walk is a pristine multi tenanted commercial building based on the bustling Matroosberg Street, within the booming commercial node of Ashlea Gardens, Pretoria. River Walk Building features various modern fixtures and fittings, providing any business with a modern look and feel. The property is perfectly positioned so that it has outstanding signage possibilities and exceptional main road exposure, which is a cost-effective approach to communicate your brand's personality and identity to the public.

This immaculate lettable space comprises out of two storeys with a total of 2,500 square meters. The space is now divided into a large reception area on the ground floor, 15-30 closed office components, 3 massive open plan work stations completed with 2 boardrooms. There is a 500 square meter storage room, a server room and 1 kitchen per floor with access to male/female ablution facilities on each floor. It has been equipped with air-conditioning to contribute to enhancing the air quality in the workplace and fibre... **Gross Monthly Rental** R425,000 Ex Vat