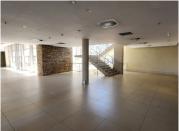

River Walk is a pristine multi tenanted commercial building based on the bustling Matroosberg Street, within the booming commercial node of Ashlea Gardens, Pretoria. River Walk Building features various modern fixtures and fittings, providing any business with a modern look and feel. The property is perfectly positioned so that it has outstanding signage possibilities and exceptional main road exposure, which is a cost-effective approach to communicate your brand's personality and identity to the public.

This immaculate lettable space comprises out of two storeys with a total of 2,500 square meters. The space is now divided into a large reception area on the ground floor, 15-30 closed office components, 3 massive open plan work stations completed with 2 boardrooms. There is a 500 square meter storage room, a server room and 1 kitchen per floor with access to male/female ablution facilities on each floor. It has been equipped with air-conditioning to contribute to enhancing the air quality in the workplace and fibre... **Gross Monthly Rental** R425,000 Ex Vat