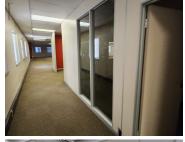

This immaculate lettable space comprises out of two storeys with a total of 2,500 square meters. The space is now divided into a large reception area on the ground floor, 15-30 closed office components, 3 massive open plan work stations completed with 2 boardrooms. There is a 500 square meter storage room, a server room and 1 kitchen per floor with access to male/female ablution facilities on each floor. It has been equipped with air-conditioning to contribute to enhancing the air quality in the workplace and fibre... **Gross Monthly Rental** R425,000 Ex Vat