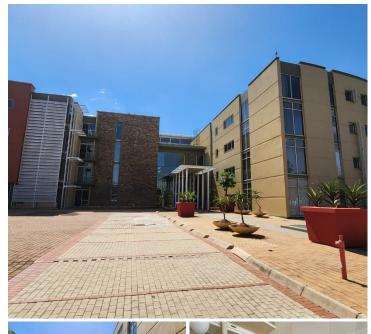

River Walk is a pristine multi tenanted commercial building based on the bustling Matroosberg Street, within the booming commercial node of Ashlea Gardens, Pretoria. River Walk Building features various modern fixtures and fittings, providing any business with a modern look and feel. The property is perfectly positioned so that it has outstanding signage possibilities and exceptional main road exposure, which is a cost-effective approach to communicate your brand's personality and identity to the public.

This immaculate lettable space comprises out of two storeys with a total of 2,500 square meters. The space is now divided into a large reception area on the ground floor, 15-30 closed office components, 3 massive open plan work stations completed with 2 boardrooms. There is a 500 square meter storage room, a server room and 1 kitchen per floor with access to male/female ablution facilities on each floor. It has been equipped with air-conditioning to contribute to enhancing the air quality in the workplace and fibre... **Gross Monthly Rental** R425,000 Ex Vat