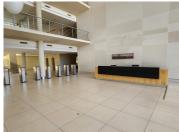

This immaculate lettable space comprises out of two storeys with a total of 2,500 square meters. The space is now divided into a large reception area on the ground floor, 15-30 closed office components, 3 massive open plan work stations completed with 2 boardrooms. There is a 500 square meter storage room, a server room and 1 kitchen per floor with access to male/female ablution facilities on each floor. It has been equipped with air-conditioning to contribute to enhancing the air quality in the workplace and fibre... **Gross Monthly Rental** R425,000 Ex Vat