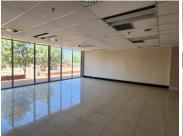

This immaculate lettable space comprises out of two storeys with a total of 2,500 square meters. The space is now divided into a large reception area on the ground floor, 15-30 closed office components, 3 massive open plan work stations completed with 2 boardrooms. There is a 500 square meter storage room, a server room and 1 kitchen per floor with access to male/female ablution facilities on each floor. It has been equipped with air-conditioning to contribute to enhancing the air quality in the workplace and fibre... **Gross Monthly Rental** R425,000 Ex Vat