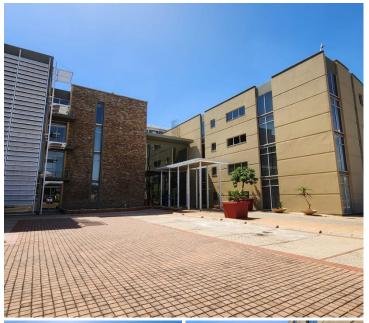

River Walk Office Park is situated on the bustling Matroosberg Road, based within the well-known business hub of Ashlea Gardens, Pretoria. River Walk Office Park is perfectly partitioned, allowing for exertional signage options and exposure within the area, allowing any business to thrive. River Walk Office Park showcases neatly maintained gardens and landscaping, allowing for a serene corporate environment.

This immaculate 10,000 square meter office suite has been segmented into a reception area on the ground floor, 15 -30 office components per floor, 3 open-plan offices per floor, 2 boardrooms per floor, 1 kitchen and set of male and female ablutions per floor. Additionally, it has a 500 square meter storeroom in the basement. The offices have ideally been equipped with air conditioning units as well as fibre optic cable for quick internet connectivity. The landlord offers a tenant installation allowance of 1 month per year of lease of the net rental.