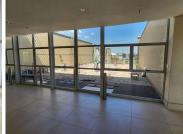

River Walk Office Park is situated on the bustling Matroosberg Road, based within the well-known business hub of Ashlea Gardens, Pretoria. River Walk Office Park is perfectly partitioned, allowing for exertional signage options and exposure within the area, allowing any business to thrive. River Walk Office Park showcases neatly maintained gardens and landscaping, allowing for a serene corporate environment.

This immaculate 10,000 square meter office suite has been segmented into a reception area on the ground floor, 15 -30 office components per floor, 3 open-plan offices per floor, 2 boardrooms per floor, 1 kitchen and set of male and female ablutions per floor. Additionally, it has a 500 square meter storeroom in the basement. The offices have ideally been equipped with air conditioning units as well as fibre optic cable for quick internet connectivity. The landlord offers a tenant installation allowance of 1 month per year of lease of the net rental.