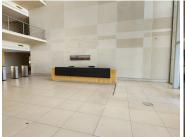

This immaculate 10,000 square meter office suite has been segmented into a reception area on the ground floor, 15 -30 office components per floor, 3 open-plan offices per floor, 2 boardrooms per floor, 1 kitchen and set of male and female ablutions per floor. Additionally, it has a 500 square meter storeroom in the basement. The offices have ideally been equipped with air conditioning units as well as fibre optic cable for quick internet connectivity. The landlord offers a tenant installation allowance of 1 month per year of lease of the net rental.