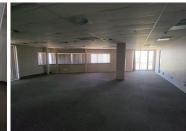

This immaculate 10,000 square meter office suite has been segmented into a reception area on the ground floor, 15 -30 office components per floor, 3 open-plan offices per floor, 2 boardrooms per floor, 1 kitchen and set of male and female ablutions per floor. Additionally, it has a 500 square meter storeroom in the basement. The offices have ideally been equipped with air conditioning units as well as fibre optic cable for quick internet connectivity. The landlord offers a tenant installation allowance of 1 month per year of lease of the net rental.