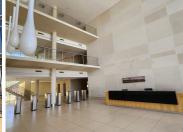

This immaculate 10,000 square meter office suite has been segmented into a reception area on the ground floor, 15 -30 office components per floor, 3 open-plan offices per floor, 2 boardrooms per floor, 1 kitchen and set of male and female ablutions per floor. Additionally, it has a 500 square meter storeroom in the basement. The offices have ideally been equipped with air conditioning units as well as fibre optic cable for quick internet connectivity. The landlord offers a tenant installation allowance of 1 month per year of lease of the net rental.