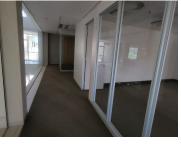

This immaculate 10,000 square meter office suite has been segmented into a reception area on the ground floor, 15 -30 office components per floor, 3 open-plan offices per floor, 2 boardrooms per floor, 1 kitchen and set of male and female ablutions per floor. Additionally, it has a 500 square meter storeroom in the basement. The offices have ideally been equipped with air conditioning units as well as fibre optic cable for quick internet connectivity. The landlord offers a tenant installation allowance of 1 month per year of lease of the net rental.