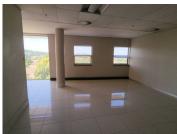

This immaculate 10,000 square meter office suite has been segmented into a reception area on the ground floor, 15 -30 office components per floor, 3 open-plan offices per floor, 2 boardrooms per floor, 1 kitchen and set of male and female ablutions per floor. Additionally, it has a 500 square meter storeroom in the basement. The offices have ideally been equipped with air conditioning units as well as fibre optic cable for quick internet connectivity. The landlord offers a tenant installation allowance of 1 month per year of lease of the net rental.