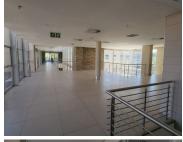

This immaculate 10,000 square meter office suite has been segmented into a reception area on the ground floor, 15 -30 office components per floor, 3 open-plan offices per floor, 2 boardrooms per floor, 1 kitchen and set of male and female ablutions per floor. Additionally, it has a 500 square meter storeroom in the basement. The offices have ideally been equipped with air conditioning units as well as fibre optic cable for quick internet connectivity. The landlord offers a tenant installation allowance of 1 month per year of lease of the net rental.