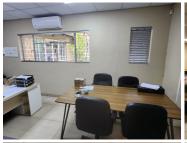

## 44,108 pm

LEBOMBO ROAD | ASHLEA GARDENS | PRETORIA

366 m<sup>2</sup>

LEBOMBO ROAD | 366 SQUARE METER FREE-STANDING OFFICE SPACE TO LET | ASHLEA GARDENS | PRETORIA

This unit is situated on 28 Lebombo Road, in the prime commercial suburb of Ashlea Gardens. Consisting of a spacious 366 square meter office suite, this modern unit consists out of a reception / waiting room, 3 closed office components, a storage room, a boardroom area, a dedicated kitchen and a set of ablution facilities. It features air-conditioning to contribute to enhancing the air quality in the workplace. The working space is fitted with tiled flooring and windows with blinds, allowing natural light to brighten up the office.