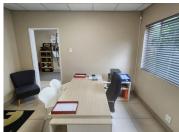

## 44,108 pm

LEBOMBO ROAD | ASHLEA GARDENS | PRETORIA

366 m<sup>2</sup>

LEBOMBO ROAD | 366 SQUARE METER FREE-STANDING OFFICE SPACE TO LET | ASHLEA GARDENS | PRETORIA

This unit is situated on 28 Lebombo Road, in the prime commercial suburb of Ashlea Gardens. Consisting of a spacious 366 square meter office suite, this modern unit consists out of a reception / waiting room, 3 closed office components, a storage room, a boardroom area, a dedicated kitchen and a set of ablution facilities. It features air-conditioning to contribute to enhancing the air quality in the workplace. The working space is fitted with tiled flooring and windows with blinds, allowing natural light to brighten up the office.