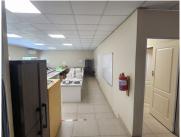

## 44,108 pm

LEBOMBO ROAD | ASHLEA GARDENS | PRETORIA

366 m<sup>2</sup>

LEBOMBO ROAD | 366 SQUARE METER FREE-STANDING OFFICE SPACE TO LET | ASHLEA GARDENS | PRETORIA

This unit is situated on 28 Lebombo Road, in the prime commercial suburb of Ashlea Gardens. Consisting of a spacious 366 square meter office suite, this modern unit consists out of a reception / waiting room, 3 closed office components, a storage room, a boardroom area, a dedicated kitchen and a set of ablution facilities. It features air-conditioning to contribute to enhancing the air quality in the workplace. The working space is fitted with tiled flooring and windows with blinds, allowing natural light to brighten up the office.