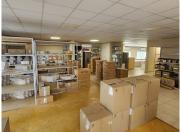

## 44,108 pm

LEBOMBO ROAD | ASHLEA GARDENS | PRETORIA

366 m<sup>2</sup>

LEBOMBO ROAD | 366 SQUARE METER FREE-STANDING OFFICE SPACE TO LET | ASHLEA GARDENS | PRETORIA

This unit is situated on 28 Lebombo Road, in the prime commercial suburb of Ashlea Gardens. Consisting of a spacious 366 square meter office suite, this modern unit consists out of a reception / waiting room, 3 closed office components, a storage room, a boardroom area, a dedicated kitchen and a set of ablution facilities. It features air-conditioning to contribute to enhancing the air quality in the workplace. The working space is fitted with tiled flooring and windows with blinds, allowing natural light to brighten up the office.