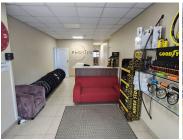

## 44,108 pm

LEBOMBO ROAD | ASHLEA GARDENS | PRETORIA

366 m<sup>2</sup>

LEBOMBO ROAD | 366 SQUARE METER FREE-STANDING OFFICE SPACE TO LET | ASHLEA GARDENS | PRETORIA

This unit is situated on 28 Lebombo Road, in the prime commercial suburb of Ashlea Gardens. Consisting of a spacious 366 square meter office suite, this modern unit consists out of a reception / waiting room, 3 closed office components, a storage room, a boardroom area, a dedicated kitchen and a set of ablution facilities. It features air-conditioning to contribute to enhancing the air quality in the workplace. The working space is fitted with tiled flooring and windows with blinds, allowing natural light to brighten up the office.