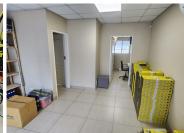

## 44,108 pm

LEBOMBO ROAD | ASHLEA GARDENS | PRETORIA

366 m<sup>2</sup>

LEBOMBO ROAD | 366 SQUARE METER FREE-STANDING OFFICE SPACE TO LET | ASHLEA GARDENS | PRETORIA

This unit is situated on 28 Lebombo Road, in the prime commercial suburb of Ashlea Gardens. Consisting of a spacious 366 square meter office suite, this modern unit consists out of a reception / waiting room, 3 closed office components, a storage room, a boardroom area, a dedicated kitchen and a set of ablution facilities. It features air-conditioning to contribute to enhancing the air quality in the workplace. The working space is fitted with tiled flooring and windows with blinds, allowing natural light to brighten up the office.