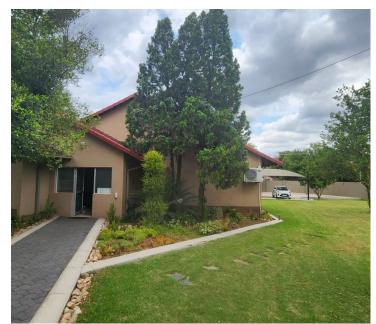

## 44,108 pm

LEBOMBO ROAD | ASHLEA GARDENS | PRETORIA

366 m<sup>2</sup>

LEBOMBO ROAD | 366 SQUARE METER FREE-STANDING OFFICE SPACE TO LET | ASHLEA GARDENS | PRETORIA

This unit is situated on 28 Lebombo Road, in the prime commercial suburb of Ashlea Gardens. Consisting of a spacious 366 square meter office suite, this modern unit consists out of a reception / waiting room, 3 closed office components, a storage room, a boardroom area, a dedicated kitchen and a set of ablution facilities. It features air-conditioning to contribute to enhancing the air quality in the workplace. The working space is fitted with tiled flooring and windows with blinds, allowing natural light to brighten up the office.

Ashlea Gardens is a high demand commercial area with ample attractions and corporate businesses surrounding the node. Situated at It is located within close proximity of Planet Fitness Waterkloof, The Club, Woolworths and Menlyn Shopping Centre among many others. The property has exception access to the N1 highway allowing a fast travelling experience to other main nodes and amenities.