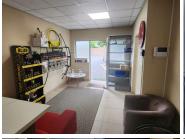

## 44,108 pm

LEBOMBO ROAD | ASHLEA GARDENS | PRETORIA

366 m<sup>2</sup>

LEBOMBO ROAD | 366 SQUARE METER FREE-STANDING OFFICE SPACE TO LET | ASHLEA GARDENS | PRETORIA

This unit is situated on 28 Lebombo Road, in the prime commercial suburb of Ashlea Gardens. Consisting of a spacious 366 square meter office suite, this modern unit consists out of a reception / waiting room, 3 closed office components, a storage room, a boardroom area, a dedicated kitchen and a set of ablution facilities. It features air-conditioning to contribute to enhancing the air quality in the workplace. The working space is fitted with tiled flooring and windows with blinds, allowing natural light to brighten up the office.