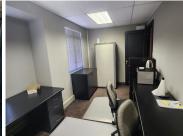

This 111 square meter office features a welcoming reception area complete with 1 closed office, 2 open-plan offices and carpet flooring. The office also offers a boardroom, a balcony, a communal kitchen area and an ablution facility. The unit has been equipped with central air-conditioning, ready to go fibre connections and features multiple windows that allow for ample natural light. Ashlea Gardens Office Park offers tenants an entertainment area and has good security provided by access-controlled entrance and exit points, a guard house and on-site security. Tenants will also have access to open and basement parking bays, which are available at an additional cost.