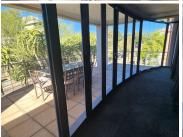

This 111 square meter office features a welcoming reception area complete with 1 closed office, 2 open-plan offices and carpet flooring. The office also offers a boardroom, a balcony, a communal kitchen area and an ablution facility. The unit has been equipped with central air-conditioning, ready to go fibre connections and features multiple windows that allow for ample natural light. Ashlea Gardens Office Park offers tenants an entertainment area and has good security provided by access-controlled entrance and exit points, a guard house and on-site security. Tenants will also have access to open and basement parking bays, which are available at an additional cost.