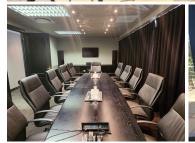

This 111 square meter office features a welcoming reception area complete with 1 closed office, 2 open-plan offices and carpet flooring. The office also offers a boardroom, a balcony, a communal kitchen area and an ablution facility. The unit has been equipped with central air-conditioning, ready to go fibre connections and features multiple windows that allow for ample natural light. Ashlea Gardens Office Park offers tenants an entertainment area and has good security provided by access-controlled entrance and exit points, a guard house and on-site security. Tenants will also have access to open and basement parking bays, which are available at an additional cost.