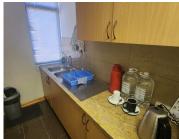

This 111 square meter office features a welcoming reception area complete with 1 closed office, 2 open-plan offices and carpet flooring. The office also offers a boardroom, a balcony, a communal kitchen area and an ablution facility. The unit has been equipped with central air-conditioning, ready to go fibre connections and features multiple windows that allow for ample natural light. Ashlea Gardens Office Park offers tenants an entertainment area and has good security provided by access-controlled entrance and exit points, a guard house and on-site security. Tenants will also have access to open and basement parking bays, which are available at an additional cost.