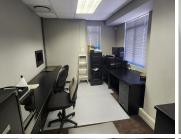

This 111 square meter office features a welcoming reception area complete with 1 closed office, 2 open-plan offices and carpet flooring. The office also offers a boardroom, a balcony, a communal kitchen area and an ablution facility. The unit has been equipped with central air-conditioning, ready to go fibre connections and features multiple windows that allow for ample natural light. Ashlea Gardens Office Park offers tenants an entertainment area and has good security provided by access-controlled entrance and exit points, a guard house and on-site security. Tenants will also have access to open and basement parking bays, which are available at an additional cost.