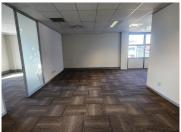

This 770 square meter white box unit features a welcoming reception area, 2 boardrooms, 2 dedicated kitchen area's, 5 closed offices and 3 open-plan office area's, complete with neat carpet and tiled flooring. The office also offers a server room and a communal ablution facility. The unit has been equipped with central air-conditioning and features multiple windows that allow for ample natural light. Building A offers ready to go fibre connections, a backup generator in case of power outages and an elevator, providing easy access to and from the offices. River Walk Office Park offers tenants good security provided by access-controlled **Grasse Monthly Rental** large R167,090 Ex Vat