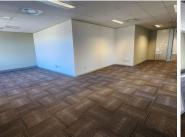

This 770 square meter white box unit features a welcoming reception area, 2 boardrooms, 2 dedicated kitchen area's, 5 closed offices and 3 open-plan office area's, complete with neat carpet and tiled flooring. The office also offers a server room and a communal ablution facility. The unit has been equipped with central air-conditioning and features multiple windows that allow for ample natural light. Building A offers ready to go fibre connections, a backup generator in case of power outages and an elevator, providing easy access to and from the offices. River Walk Office Park offers tenants good security provided by access-controlled **Grasse Monthly Rental** large R167,090 Ex Vat