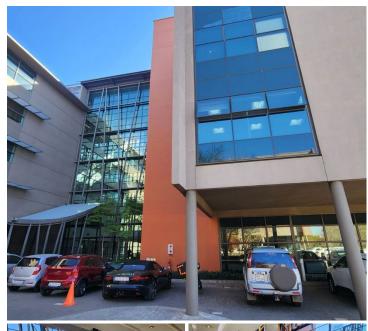

## 167,090 pm

ASHLEA GARDENS | RIVER WALK OFFICE PARK | MATROOSBERG ROAD | PRETORIA

770 m<sup>2</sup>

ASHLEA GARDENS | 770 SQUARE METER OFFICE TO LET | RIVER WALK OFFICE PARK | 48 MATROOSBERG ROAD | PRETORIA

## LOADSHEDDING FRIENDLY!!

River Walk Office Park is a highly sought after corporate park based in Ashlea Gardens. This spacious AAA grade unit is situated on the 1st floor of Building A in River Walk Office Park. This unit is ideal to create your own unique office space as the landlord is offering a Beneficial Occupation Period and Tenant Installation Allowance.