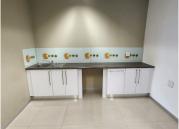

This 770 square meter white box unit features a welcoming reception area, 2 boardrooms, 2 dedicated kitchen area's, 5 closed offices and 3 open-plan office area's, complete with neat carpet and tiled flooring. The office also offers a server room and a communal ablution facility. The unit has been equipped with central air-conditioning and features multiple windows that allow for ample natural light. Building A offers ready to go fibre connections, a backup generator in case of power outages and an elevator, providing easy access to and from the offices. River Walk Office Park offers tenants good security provided by access-controlled **Grasse Monthly Rental** large R167,090 Ex Vat