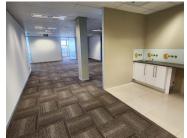

This 770 square meter white box unit features a welcoming reception area, 2 boardrooms, 2 dedicated kitchen area's, 5 closed offices and 3 open-plan office area's, complete with neat carpet and tiled flooring. The office also offers a server room and a communal ablution facility. The unit has been equipped with central air-conditioning and features multiple windows that allow for ample natural light. Building A offers ready to go fibre connections, a backup generator in case of power outages and an elevator, providing easy access to and from the offices. River Walk Office Park offers tenants good security provided by access-controlled **Grasse Monthly Rental** large R167,090 Ex Vat