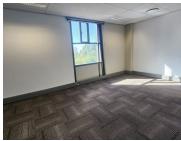

This 770 square meter white box unit features a welcoming reception area, 2 boardrooms, 2 dedicated kitchen area's, 5 closed offices and 3 open-plan office area's, complete with neat carpet and tiled flooring. The office also offers a server room and a communal ablution facility. The unit has been equipped with central air-conditioning and features multiple windows that allow for ample natural light. Building A offers ready to go fibre connections, a backup generator in case of power outages and an elevator, providing easy access to and from the offices. River Walk Office Park offers tenants good security provided by access-controlled **Grasse Monthly Rental** large R167,090 Ex Vat