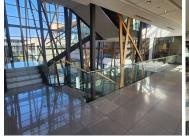

This 770 square meter white box unit features a welcoming reception area, 2 boardrooms, 2 dedicated kitchen area's, 5 closed offices and 3 open-plan office area's, complete with neat carpet and tiled flooring. The office also offers a server room and a communal ablution facility. The unit has been equipped with central air-conditioning and features multiple windows that allow for ample natural light. Building A offers ready to go fibre connections, a backup generator in case of power outages and an elevator, providing easy access to and from the offices. River Walk Office Park offers tenants good security provided by access-controlled **Grasse Monthly Rental** large R167,090 Ex Vat