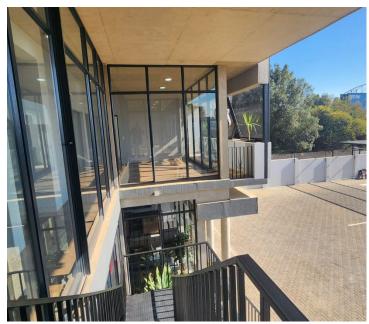

This 66 square meter office suite is situated within an A-grade commercial building based on the bustling Garsfontein Road within the thriving commercial node of Ashlea Gardens, Pretoria. The office has been segmented into a reception and waiting area for clientele, 2 closed office areas, an open-plan office area, a balcony, with a store room area, 1 dedicated communal kitchen area and a set of ablutions. It has conveniently been equipped with fibre connectivity for fast and reliable internet access. The office suite features modern fixtures and fittings such as neat flooring as well as large windows with blinds allowing natural light to brighten up the office.

The property has twenty-four hour security with access controlled entrance and exit points complete with a guard house. The property has excellent main road visibility along with ample signage opportunities, this will cultivate an ideal exposure opportunity within the area and surrounds. The building offers ample secure parking