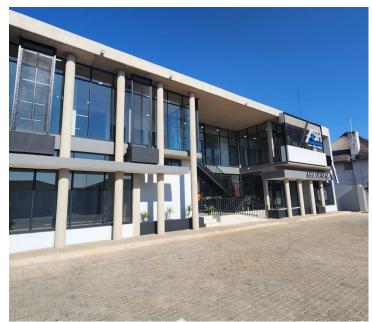

This 49 square meter office suite is situated within an A-grade commercial building based on the bustling Garsfontein Road within the thriving commercial node of Ashlea Gardens, Pretoria. The office has been segmented into a reception and waiting area for clientele, an open-plan office area, a balcony, with a store room area, 1 dedicated communal kitchen area and a set of ablutions. It has conveniently been equipped with fibre connectivity for fast and reliable internet access. The office suite features modern fixtures and fittings such as neat flooring as well as large windows with blinds allowing natural light to brighten up the office.

The property has twenty-four hour security with access controlled entrance and exit points complete with a guard house. The property has excellent main road visibility along with ample signage opportunities, this will cultivate an ideal exposure opportunity within the area and surrounds.