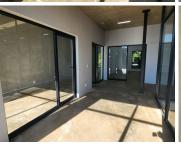

This 49 square meter office suite is situated within an A-grade commercial building based on the bustling Garsfontein Road within the thriving commercial node of Ashlea Gardens, Pretoria. The office has been segmented into a reception and waiting area for clientele, an open-plan office area, a balcony, with a store room area, 1 dedicated communal kitchen area and a set of ablutions. It has conveniently been equipped with fibre connectivity for fast and reliable internet access. The office suite features modern fixtures and fittings such as neat flooring as well as large windows with blinds allowing natural light to brighten up the office.

The property has twenty-four hour security with access controlled entrance and exit points complete with a guard house. The property has excellent main road visibility along with ample signage opportunities, this will cultivate an ideal exposure opportunity within the area and surrounds.