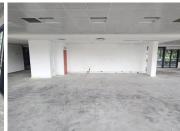

This 307 square meter white box unit features a dedicated kitchen area and neat flooring. The unit has been equipped with central airconditioning and features multiple windows that allow for ample natural light. Building A offers ready to go fibre connections, a backup generator in case of power outages, an elevator, providing easy access to and from the offices and communal ablutions. River Walk Office Park offers tenants good security provided by access
Gross-Monthly Repta boin R629784 Existent on-site