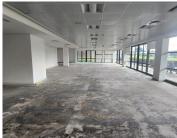

This 307 square meter white box unit features a dedicated kitchen area and neat flooring. The unit has been equipped with central airconditioning and features multiple windows that allow for ample natural light. Building A offers ready to go fibre connections, a backup generator in case of power outages, an elevator, providing easy access to and from the offices and communal ablutions. River Walk Office Park offers tenants good security provided by access
Gross-Monthly Repta boin R629784 Existent on-site