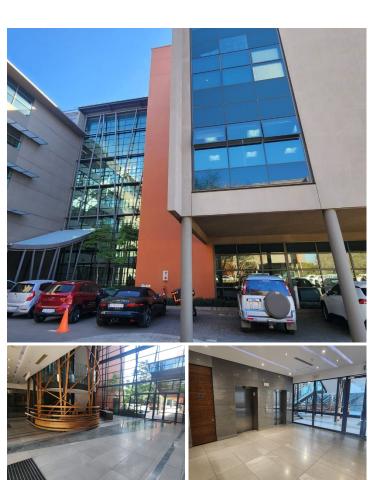

## 69,781 pm

RIVER WALK OFFICE PARK | MATROOSBERG ROAD | ASHLEA GARDENS

307 m<sup>2</sup>

RIVER WALK OFFICE PARK| 307 SQUARE METER OFFICE TO LET|MATROOSBERG ROAD | ASHLEA GARDENS| PRETORIA

## LOADSHEDDING FRIENDLY!!

The generator is available exclusively in the communal areas. Tenants may connect to the generator for their usable space at an additional cost.

River Walk Office Park is a highly sought after corporate park based in Ashlea Gardens. This spacious AAA grade unit is situated on the 1st floor of Building A in River Walk Office Park. This unit is ideal to create your own unique office space as the landlord is offering a Beneficial Occupation Period and Tenant Installation Allowance.

This 307 square meter white box unit features a dedicated kitchen area and neat flooring. The unit has been equipped with central airconditioning and features multiple windows that allow for ample natural light. Building A offers ready to go fibre connections, a backup generator in case of power outages, an elevator, providing easy access to and from the offices and communal ablutions. River Walk Office Park offers tenants good security provided by access
Gross-Monthly Repta boin R629784 Existent on-site