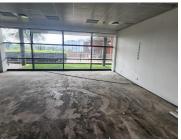

This 307 square meter white box unit features a dedicated kitchen area and neat flooring. The unit has been equipped with central airconditioning and features multiple windows that allow for ample natural light. Building A offers ready to go fibre connections, a backup generator in case of power outages, an elevator, providing easy access to and from the offices and communal ablutions. River Walk Office Park offers tenants good security provided by access
Gross-Monthly Repta boin R629784 Existent on-site