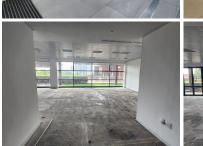

This 307 square meter white box unit features a dedicated kitchen area and neat flooring. The unit has been equipped with central airconditioning and features multiple windows that allow for ample natural light. Building A offers ready to go fibre connections, a backup generator in case of power outages, an elevator, providing easy access to and from the offices and communal ablutions. River Walk Office Park offers tenants good security provided by access
Gross-Monthly Repta boin R629784 Existent on-site