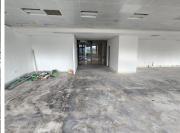

This 307 square meter white box unit features a dedicated kitchen area and neat flooring. The unit has been equipped with central airconditioning and features multiple windows that allow for ample natural light. Building A offers ready to go fibre connections, a backup generator in case of power outages, an elevator, providing easy access to and from the offices and communal ablutions. River Walk Office Park offers tenants good security provided by access
Gross-Monthly Repta boin R629784 Existent on-site