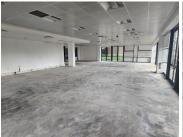

This 307 square meter white box unit features a dedicated kitchen area and neat flooring. The unit has been equipped with central airconditioning and features multiple windows that allow for ample natural light. Building A offers ready to go fibre connections, a backup generator in case of power outages, an elevator, providing easy access to and from the offices and communal ablutions. River Walk Office Park offers tenants good security provided by access
Gross-Monthly Repta boin R629784 Existent on-site