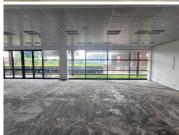

This 307 square meter white box unit features a dedicated kitchen area and neat flooring. The unit has been equipped with central airconditioning and features multiple windows that allow for ample natural light. Building A offers ready to go fibre connections, a backup generator in case of power outages, an elevator, providing easy access to and from the offices and communal ablutions. River Walk Office Park offers tenants good security provided by access
Gross-Monthly Repta boin R629784 Existent on-site