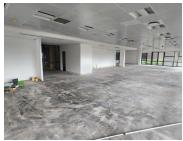

This 307 square meter white box unit features a dedicated kitchen area and neat flooring. The unit has been equipped with central airconditioning and features multiple windows that allow for ample natural light. Building A offers ready to go fibre connections, a backup generator in case of power outages, an elevator, providing easy access to and from the offices and communal ablutions. River Walk Office Park offers tenants good security provided by access
Gross-Monthly Repta boin R629784 Existent on-site