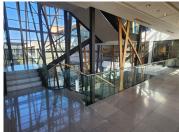

The space consists out of 357 square meters offers a reception, a closed office, an open plan works space, 2 boardrooms. This commercial unit also offers a kitchen, central air-conditioning, neat carpet flooring. This building is equipped with optic fibre, elevator access and a generator is connected to the communal areas. The tenant will need to connect to the generator at thier own cost.