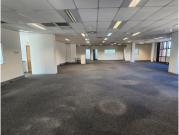

The space consists out of 357 square meters offers a reception, a closed office, an open plan works space, 2 boardrooms. This commercial unit also offers a kitchen, central air-conditioning, neat carpet flooring. This building is equipped with optic fibre, elevator access and a generator is connected to the communal areas. The tenant will need to connect to the generator at thier own cost.