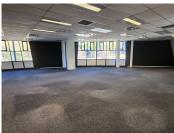

The space consists out of 357 square meters offers a reception, a closed office, an open plan works space, 2 boardrooms. This commercial unit also offers a kitchen, central air-conditioning, neat carpet flooring. This building is equipped with optic fibre, elevator access and a generator is connected to the communal areas. The tenant will need to connect to the generator at thier own cost.