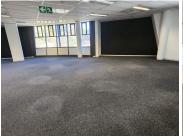

The space consists out of 357 square meters offers a reception, a closed office, an open plan works space, 2 boardrooms. This commercial unit also offers a kitchen, central air-conditioning, neat carpet flooring. This building is equipped with optic fibre, elevator access and a generator is connected to the communal areas. The tenant will need to connect to the generator at thier own cost.