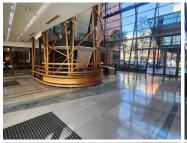

The space consists out of 357 square meters offers a reception, a closed office, an open plan works space, 2 boardrooms. This commercial unit also offers a kitchen, central air-conditioning, neat carpet flooring. This building is equipped with optic fibre, elevator access and a generator is connected to the communal areas. The tenant will need to connect to the generator at thier own cost.