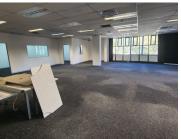

The space consists out of 357 square meters offers a reception, a closed office, an open plan works space, 2 boardrooms. This commercial unit also offers a kitchen, central air-conditioning, neat carpet flooring. This building is equipped with optic fibre, elevator access and a generator is connected to the communal areas. The tenant will need to connect to the generator at thier own cost.