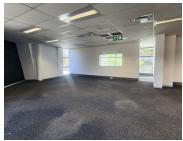

The space consists out of 357 square meters offers a reception, a closed office, an open plan works space, 2 boardrooms. This commercial unit also offers a kitchen, central air-conditioning, neat carpet flooring. This building is equipped with optic fibre, elevator access and a generator is connected to the communal areas. The tenant will need to connect to the generator at thier own cost.