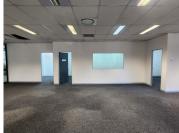

The space consists out of 357 square meters offers a reception, a closed office, an open plan works space, 2 boardrooms. This commercial unit also offers a kitchen, central air-conditioning, neat carpet flooring. This building is equipped with optic fibre, elevator access and a generator is connected to the communal areas. The tenant will need to connect to the generator at thier own cost.