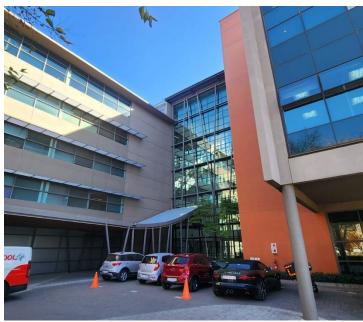

## 81,146 pm

RIVER WALK OFFICE PARK | MATROOSBERG STREET| ASHLEA GARDENS

357 m<sup>2</sup>

RIVER WALK OFFICE PARK| 357 SQUARE METER OFFICE UNIT TO LET| MATROOSBERG STREET| ASHLEA GARDENS

Perfectly situated within Ashlea Gardens on Matroosberg Street, Pretoria East you will find this well-established River Walk Office Building. The facility has exceptional access to and from main arterial roads as well as the N1 highway leading to multiple other well-developed nodes within Pretoria East. Ashley Gardens is a large business hub hosting ample well-established companies and entertainment. Surrounding the premises are ample public transportation services, Menlyn Mall, Planet Fitness, Woolworths, Dis-Chem, Summit Sky Bar, Freedom of Movement as well as BMW Garage among many others just to name a few.