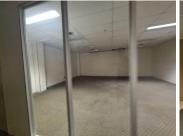

The 3,495 square meter working space is divided...

Gross Monthly Rental R629,101 Ex Vat Lease Period 60 months Available From Immediately

| Floor Size m <sup>2</sup> | 3495            | Security         | Yes |
|---------------------------|-----------------|------------------|-----|
| Parking Bays              | -               | Air Conditioning | Yes |
| Title                     | Sectional Title | Generator        | -   |
| Zoning                    | Commercial      | Fibre            | -   |