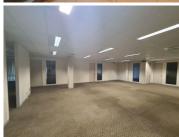

The 3,495 square meter working space is divided...

Gross Monthly Rental R629,101 Ex Vat Lease Period 60 months Available From Immediately

| Floor Size m <sup>2</sup> | 3495            | Security         | Yes |
|---------------------------|-----------------|------------------|-----|
| Parking Bays              | -               | Air Conditioning | Yes |
| Title                     | Sectional Title | Generator        | -   |
| Zoning                    | Commercial      | Fibre            | -   |