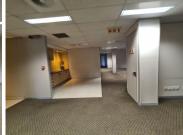

The 3,495 square meter working space is divided...

Gross Monthly Rental R629,101 Ex Vat Lease Period 60 months Available From Immediately

| Floor Size m <sup>2</sup> | 3495            | Security         | Yes |
|---------------------------|-----------------|------------------|-----|
| Parking Bays              | -               | Air Conditioning | Yes |
| Title                     | Sectional Title | Generator        | -   |
| Zoning                    | Commercial      | Fibre            | -   |