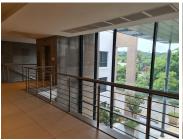

The 3,495 square meter working space is divided...

Gross Monthly Rental R629,101 Ex Vat Lease Period 60 months Available From Immediately

| Floor Size m <sup>2</sup> | 3495            | Security         | Yes |
|---------------------------|-----------------|------------------|-----|
| Parking Bays              | -               | Air Conditioning | Yes |
| Title                     | Sectional Title | Generator        | -   |
| Zoning                    | Commercial      | Fibre            | -   |