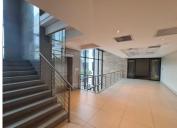

The 3,495 square meter working space is divided...

Gross Monthly Rental R629,101 Ex Vat Lease Period 60 months Available From Immediately

| Floor Size m <sup>2</sup> | 3495            | Security         | Yes |
|---------------------------|-----------------|------------------|-----|
| Parking Bays              | -               | Air Conditioning | Yes |
| Title                     | Sectional Title | Generator        | -   |
| Zoning                    | Commercial      | Fibre            | -   |