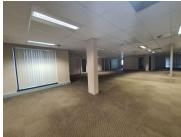

The 3,495 square meter working space is divided...

Gross Monthly Rental R629,101 Ex Vat Lease Period 60 months Available From Immediately

| Floor Size m <sup>2</sup> | 3495            | Security         | Yes |
|---------------------------|-----------------|------------------|-----|
| Parking Bays              | -               | Air Conditioning | Yes |
| Title                     | Sectional Title | Generator        | -   |
| Zoning                    | Commercial      | Fibre            | -   |