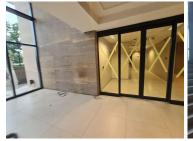

The 3,495 square meter working space is divided...

Gross Monthly Rental R629,101 Ex Vat Lease Period 60 months Available From Immediately

| Floor Size m <sup>2</sup> | 3495            | Security         | Yes |
|---------------------------|-----------------|------------------|-----|
| Parking Bays              | -               | Air Conditioning | Yes |
| Title                     | Sectional Title | Generator        | -   |
| Zoning                    | Commercial      | Fibre            | -   |