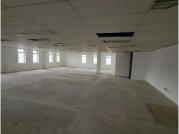

This White Box office comprises out of a 1,500 square metre space consisting of an open-plan area, a kitchen can be installed in the office and communal ablutions that are shared among other tenants in the building. The office features air-conditioning, big windows allowing ample light to come through, fibre connectivity and neat flooring.