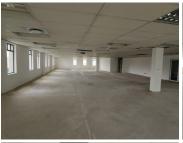

This White Box office comprises out of a 1,500 square metre space consisting of an open-plan area, a kitchen can be installed in the office and communal ablutions that are shared among other tenants in the building. The office features air-conditioning, big windows allowing ample light to come through, fibre connectivity and neat flooring.