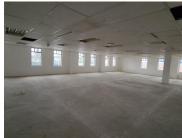

This White Box office comprises out of a 1,500 square metre space consisting of an open-plan area, a kitchen can be installed in the office and communal ablutions that are shared among other tenants in the building. The office features air-conditioning, big windows allowing ample light to come through, fibre connectivity and neat flooring.