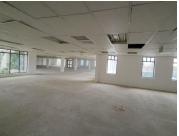

This White Box office comprises out of a 1,500 square metre space consisting of an open-plan area, a kitchen can be installed in the office and communal ablutions that are shared among other tenants in the building. The office features air-conditioning, big windows allowing ample light to come through, fibre connectivity and neat flooring.