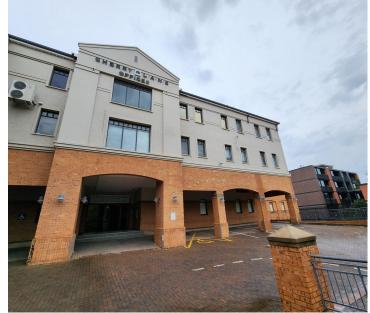

## 165,000 pm

CHERRY LANE OFFICE PARK | FEHRSEN STREET| BROOKLYN

1500 m<sup>2</sup>

OFFICE SUITE TO LET WITHIN CHERRY LANE OFFICE PARK - FEHRSEN STREET, BROOKLYN

Looking for a spacious Commercial Office Suite to Let in the Booming area of Brooklyn, Pretoria? Well, you are looking at the right place. Employees have great access to and from Groenkloof, Waterkloof the R21 highway, Menlo Park and of course Brooklyn providing a great travelling experience to surrounding suburbs as well as the absolute best signage opportunity.

The premises offers 24-hour security with access-controlled entrance and exit points as well as available parking for clientele and tenants. There is an elevator in the building creating a wheel-chair friendly environment and beautiful, well-maintained gardens surrounding the premises. The tenant can install their own generator if needed.