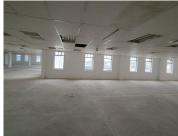

This White Box office comprises out of a 1,500 square metre space consisting of an open-plan area, a kitchen can be installed in the office and communal ablutions that are shared among other tenants in the building. The office features air-conditioning, big windows allowing ample light to come through, fibre connectivity and neat flooring.