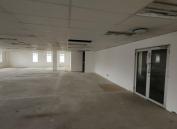

This White Box office comprises out of a 1,500 square metre space consisting of an open-plan area, a kitchen can be installed in the office and communal ablutions that are shared among other tenants in the building. The office features air-conditioning, big windows allowing ample light to come through, fibre connectivity and neat flooring.