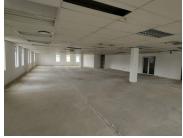

This White Box office comprises out of a 1,500 square metre space consisting of an open-plan area, a kitchen can be installed in the office and communal ablutions that are shared among other tenants in the building. The office features air-conditioning, big windows allowing ample light to come through, fibre connectivity and neat flooring.