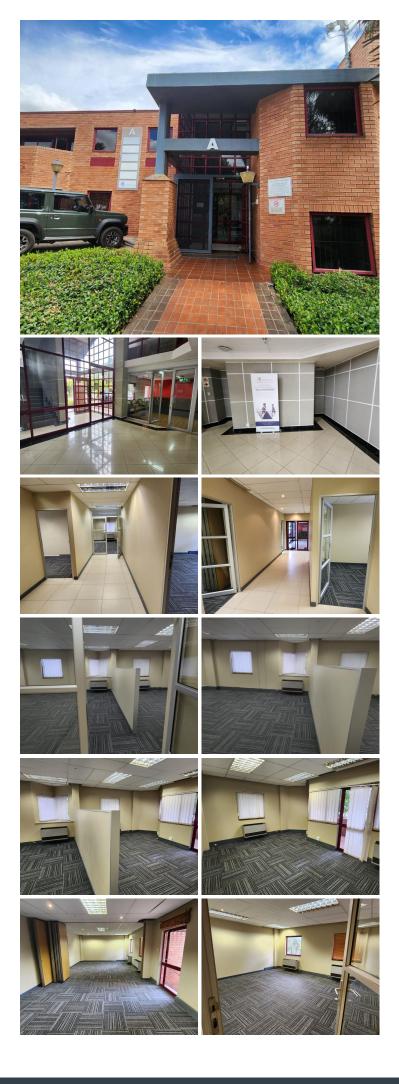

## 34,050 pm

BROOKLYN OFFICE PARK | NICOLSON STREET | BROOKLYN

OFFICE SPACE TO RENT WITHIN BROOKLYN OFFICE PARK -NICOLSON STREET, BROOKLYN

Brooklyn Office Park is situated at 105 Nicolson Street, located at a well-established commercial suburb of Brooklyn, Pretoria. The Brooklyn office park is situated close to Brooklyn Bridge and Cherry Lane Shopping Centre, hosting various retailers, restaurants, grocery stores and banking facilities among many others. Stationed very close to the property is F45 Gym. The property has easy access to the N4 and N1 highway, allowing a great travelling experience to other surrounding suburbs.

The office park offers secure tenant and visitors parking, twentyfour-hour security and access-controlled entrance and exit points. The landlord offers a tenant installation allowance and a beneficial occupation period. Beneficial occupation period (BOP) is a period of time during which rent is waived in exchange for the tenant's use of the property for the purpose of furnishing it. BOP is often granted a month before the start of a lease. The landlord will provide a monetary contribution known as the "tenant installation allowance" to help the tenant fit out the ...

## **Gross Monthly Rental** Lease Period Available From

R34,050 Ex Vat 36 months Immediately

| Floor Size m <sup>2</sup> | 227             | Security         | Yes |
|---------------------------|-----------------|------------------|-----|
| Parking Bays              | -               | Air Conditioning | Yes |
| Title                     | Sectional Title | Generator        | -   |
| Zoning                    | Commercial      | Fibre            | -   |